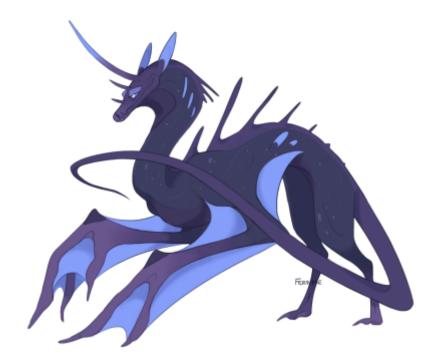

## **Midnight Dragon**

The Midnight Dragons are mysteriously powerful creatures rarely seen, though they are said to guard highly coveted riches and treasures.

Little is known of them, but like many dragons of Ayenee, they are born from eggs and mature slowly over many hundreds of years. They are deep purple in color with great appendage-like wings and a whip-ike tail. There are a few small horn nubs as well as a long one in the center that fades to sky blue, which is the color of the wings and ears of the dragon.