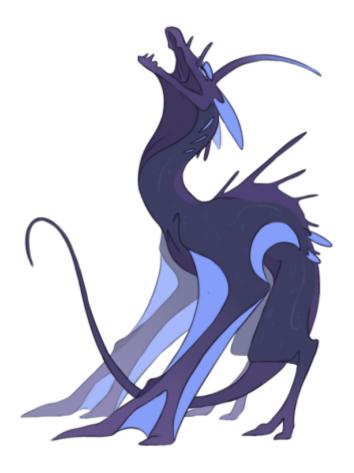

## **Midnight Dragon**

The Midnight Dragons are mysteriously powerful creatures rarely seen, though they are said to guard highly coveted riches and treasures.

Little is known of them, but like many dragons of Ayenee, they are born from eggs and mature slowly over many hundreds of years. They are deep purple in color with great appendage-like wings and a whip-ike tail. There are a few small horn nubs as well as a long one in the center that fades to sky blue, which is the color of the wings and ears of the dragon.