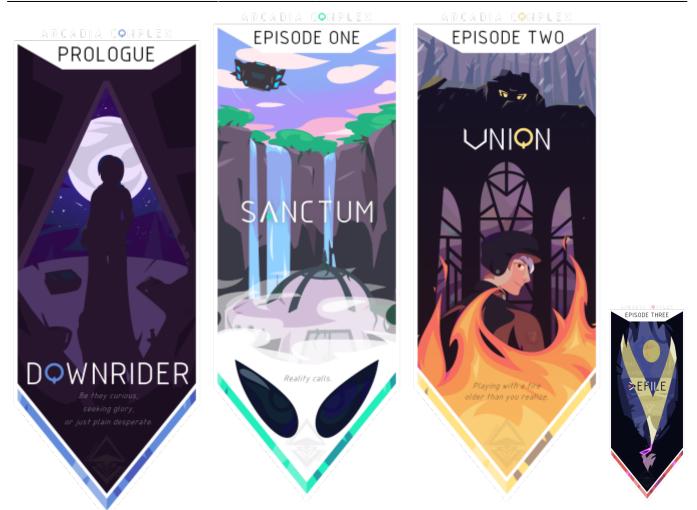

Be they curious, seeking glory, or just plain desperate.

-The Narrator, Intro Poem, Prologue: Downrider

Arcadia Complex is a forum-based roleplaying plot hosted by Pancakei that follows the adventures of Dahlia Morgan and her crew of mercenaries, lost souls, and scholars chasing down the legends of Arcadia aboard the ISS Downrider.

### **Prologue: Downrider**

After years of planning and dozens of connections being drawn, Dahlia Morgan is ready to step up from her role as technician of a defunct adventuring coop and step into the life of a full-on Expedition Captain. But every captain needs a crew, and it was at the Downrider Inn that they would finally meet. What could possibly go wrong?

### **Episode One: Sanctum**

Following a quiet lead by an informant, Dahlia and the rest of the Downrider crew plunge into the forests of Loinia- a highly fertile but otherwise undesirable planet chock full of unhealthy radiation and overgrowth. The crew quickly found their way to their target- an undocumented stone and metal building that had been partly taken by the advances of time.

#### **Episode Two: Union**

The crew is braced for their next venture, but before they can leave Bivona, a surprisingly close beacon calls them back. The crew follows OSC-01's heading north of Bivona, to an eerily frigid waste barely touched by man. There, they find a previously abandoned structure built ages ago by the Nepherians, the enemy of Arcadia- Alipier Observatory. However, there's more inside the nave halls than anyone would have guessed.

### **Episode Two Interim: Reprise**

Hot off the heels of what could be considered a complete failure in Northern Bivona, the gang heads south in search of safety and rest. The gang is almost ready for new horizons, but Dahlia is looking for a return from her deal with OSC-01 first. Generations of once forbidden knowledge is passed on to the crew in the virtual landscape of the Zen Codex, but their rest is cut short as headhunters and past acquaintances of Romulus Aurum catch the crew off-guard.

### **Episode Three: Defile**

From the frozen wastes of Bivona to the sunscorched rock of Trayll II, the Downrider crew searches high and low for signals originating from more operational Oakland units detected by OSC-01.