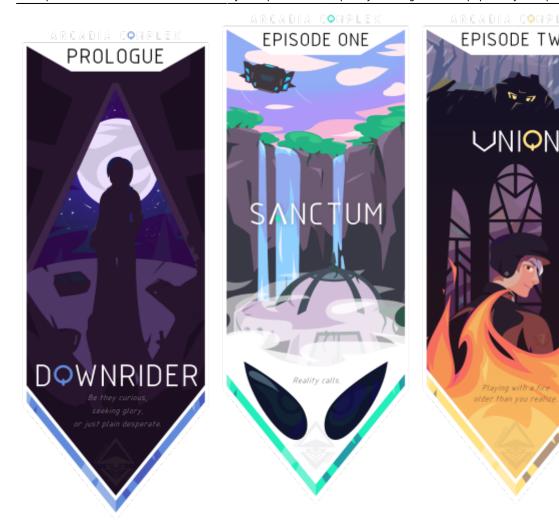

Be they curious, seeking glory, or just plain desperate.

- Intro Poem, Prologue: Downrider

Arcadia Complex is a forum-based roleplaying plot hosted by Pancakei that follows the adventures of Dahlia Morgan and her crew of mercenaries, lost souls, and scholars chasing down the legends of Arcadia aboard the ISS Downrider.

### **Prologue: Downrider**

After years of planning and dozens of connections being drawn, Dahlia Morgan is ready to step up from her role as technician of a defunct adventuring coop and step into the life of a full-on Expedition Captain. But every captain needs a crew, and it was at the Downrider Inn that they would finally meet. What could possibly go wrong?

### **Episode One: Sanctum**

Following a quiet lead by an informant, Dahlia and the rest of the Downrider crew plunge into the forests of Loinia- a highly fertile but otherwise undesirable planet chock full of unhealthy radiation and overgrowth. The crew quickly found their way to their target- an undocumented stone and metal building that had been partly taken by the advances of time.

#### **Episode Two: Union**

The crew is braced for their next venture, but before they can leave Bivona, a surprisingly close beacon calls them back. The crew follows OSC-01's heading north of Bivona, to an eerily frigid waste barely touched by man. There, they find a previously abandoned structure built ages ago by the Nepherians, the enemy of Arcadia- Alipier Observatory. However, there's more inside the nave halls than anyone would have guessed.