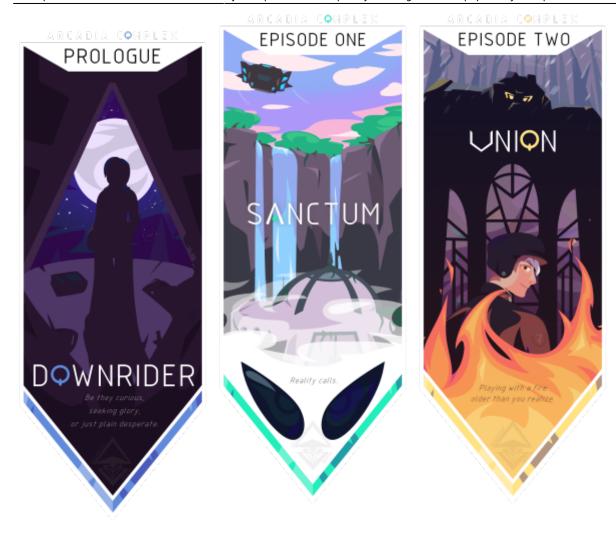

Be they curious, seeking glory, or just plain desperate.

- Intro Poem, Prologue: Downrider

Arcadia Complex is a forum-based roleplaying plot hosted by Pancakei that follows the adventures of Dahlia Morgan and her crew of mercenaries, lost souls, and scholars chasing down the legends of Arcadia aboard the ISS Downrider.

## **Prologue: Downrider**

After years of planning and dozens of connections being drawn, Dahlia Morgan is ready to step up from her role as technician of a defunct adventuring coop and step into the life of a full-on Expedition Captain. But every captain needs a crew, and it was at the Downrider Inn that they would finally meet. What could possibly go wrong?

## **Episode One: Sanctum**

Following a quiet lead by an informant, Dahlia and the rest of the Downrider crew plunge into the forests of Loinia- a highly fertile but otherwise undesirable planet chock full of unhealthy radiation and overgrowth. The crew quickly found their way to their target- an undocumented stone and metal building that had been partly taken by the advances of time.

#### **Episode Two: Union**

The crew is braced for their next venture, but before they can leave Bivona, a surprisingly close beacon calls them back. The crew follows OSC-01's heading north of Bivona, to an eerily frigid waste barely touched by man. There, they find a previously abandoned structure built ages ago by the Nepherians, the enemy of Arcadia- Alipier Observatory. However, there's more inside the nave halls than anyone would have guessed.

The egocentric Captain Bryce Arvero and his cronies have launched an expedition of his own making with motives unclear, under the heading of the Arcandum Union. The supposedly nomadic restoration group turns hostile when the Downrider crew poke too far into their operation, leading to the detainment of Ferrus, a former friend of the Overseer in a narrow escape into the Bivona wilderness.