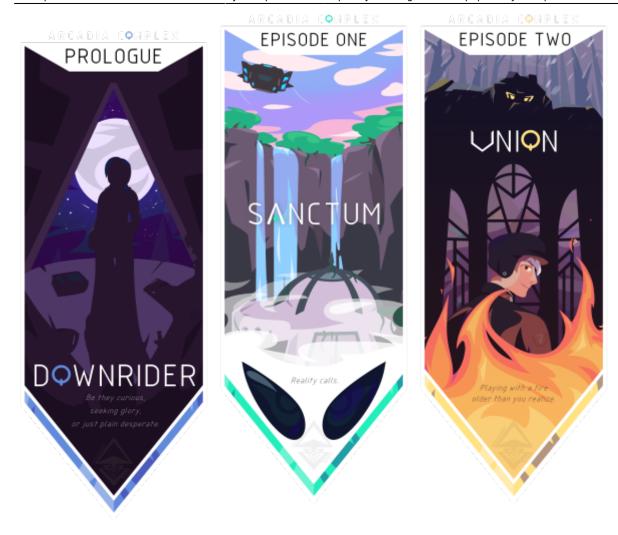

Be they curious, seeking glory, or just plain desperate.

- Intro Poem, Prologue: Downrider

Arcadia Complex is a forum-based roleplaying plot hosted by Pancakei that follows the adventures of Dahlia Morgan and her crew of mercenaries, lost souls, and scholars chasing down the legends of Arcadia aboard the ISS Downrider.

## **Prologue: Downrider**

After years of planning and dozens of connections being drawn, Dahlia Morgan is ready to step up from her role as technician of a defunct adventuring coop and step into the life of a full-on Expedition Captain. But every captain needs a crew, and it was at the Downrider Inn that they would finally meet. What could possibly go wrong?

### **Episode One: Sanctum**

Following a quiet lead by an informant, Dahlia and the rest of the Downrider crew plunge into the forests of Loinia- a highly fertile but otherwise undesirable planet chock full of unhealthy radiation and overgrowth. The crew quickly found their way to their target- an undocumented stone and metal building that had been partly taken by the advances of time.

#### **Episode Two: Union**

The crew is braced for their next venture, but before they can leave Bivona, a surprisingly close beacon calls them back. The crew follows OSC-01's heading north of Bivona, to an eerily frigid waste barely touched by man. There, they find a previously abandoned structure built ages ago by the Nepherians, the enemy of Arcadia- Alipier Observatory. However, there's more inside the nave halls than anyone would have guessed.