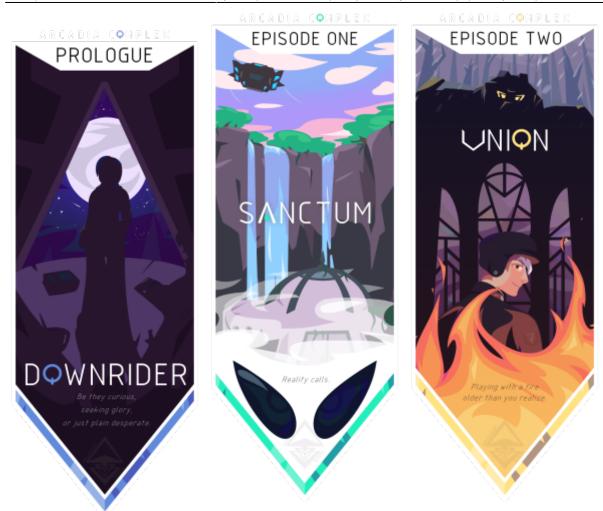

Be they curious, seeking glory, or just plain desperate.

- Intro Poem, Prologue: Downrider

Arcadia Complex is a forum-based roleplaying plot hosted by Pancakei that follows the adventures of Dahlia Morgan and her crew of mercenaries, lost souls, and scholars chasing down the legends of Arcadia aboard the ISS Downrider.

## **Prologue: Downrider**

After years of planning and dozens of connections being drawn, Dahlia Morgan is ready to step up from her role as technician of a defunct adventuring coop and step into the life of a full-on Expedition Captain. But every captain needs a crew, and it was at the Downrider Inn that they would finally meet. What could possibly go wrong?

## **Episode One: Sanctum**

Following a quiet lead by an informant, Dahlia and the rest of the Downrider crew plunge into the forests of Loinia- a highly fertile but otherwise undesirable planet chock full of unhealthy radiation and overgrowth. The crew quickly found their way to their target- an undocumented stone and metal building that had been partly taken by the advances of time.

#### **Episode Two: Union**

The crew is braced for their next venture, but before they can leave Bivona, a surprisingly close beacon calls them back. The crew follows OSC-01's heading north of Bivona, to an eerily frigid waste barely touched by man. There, they find a previously abandoned structure built ages ago by the Nepherians, the enemy of Arcadia- Alipier Observatory. However, there's more inside the nave halls than anyone would have guessed.