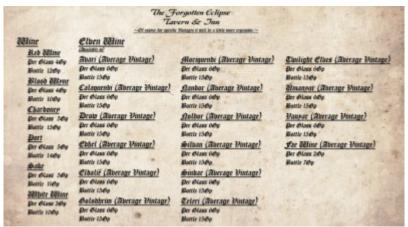

#### Menu

Welcome To The Forgotten Eclipse Tavern and Inn I am Mithrandirxx Owner of This establishment. Our establishment should have what ever your heart desires but if it doesn't, please inform me of your idea and I shall see if I can add it to make it an even better place. Please No Fighting inside the tavern, kill each other outside it's so hard to get blood out of the carpet.

#### Menu

https://ayenee.org/wiki/ Printed on 2024/05/17 23:20

| -                                      |             |
|----------------------------------------|-------------|
| "The Forgotten Eclipse<br>Tavern & Inn |             |
| lavern & Jun                           |             |
| Cafe                                   | Dot Tea     |
| THE RESERVE THE PERSON NAMED IN        | Black       |
| Cottee 260                             | 3 Gp        |
| Cappichino                             | Chai        |
| 3.60                                   | 260         |
| Espresso                               | Darjeeling  |
| 6.60                                   | 3 60        |
| Dot Chocolate                          | Carl Grey   |
| 260                                    | 2 60        |
| <u>⊗ода-рор</u>                        | Green       |
| l Sp<br>Università Relitio             | 3 60        |
| 7-81p                                  | Alint       |
| Cherry Pepai                           | 3 60        |
| Cole                                   | Raspberry   |
| Dr. Peper                              | 2 60<br>Reb |
| Mr. Dibb<br>Mountain Dew               | 5 60        |
| (Depsi                                 | Mills       |
| @prite                                 | 12 Sp       |
| The Forgotten Colipse                  |             |
| Tavern & Jun                           |             |
| Denous Reb                             |             |
| 10 elle per glace                      |             |
| Cuer Clear 2 do per glass              |             |
| Ou                                     |             |
| 3 de ser glass                         |             |
| S Dy per glass                         |             |
| Alibori<br>3 de per glass              |             |
| Mulled Red Wine                        | s per gues  |
| 7 da per glass                         |             |
| Rinne<br>3 dip per glans               |             |
| Actinapps                              |             |
| 2 do per glass                         |             |
| 2 dip per place                        |             |
| Breagrams 7<br>5 da per glass          |             |
| The Forgotten Eclipse                  |             |
| Tavern & Inn                           |             |
| <u>Vodá</u>                            | 2           |
| Rubanskapa                             |             |
| é de per gians                         |             |
| 4 do per glass                         |             |
| O'thotnichea<br>7 Op per glass         |             |
| Pertisonha                             |             |
| O dip per gians                        |             |
| Metarka<br>5 Do per glass              |             |
| Zubrooka                               |             |
| 4 dy pre glass                         |             |
|                                        |             |
|                                        |             |
|                                        |             |