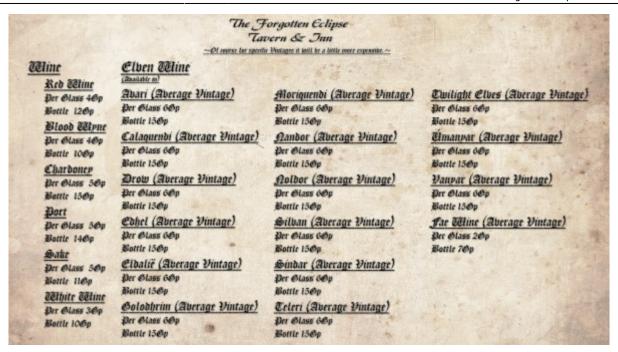

## Menu

Welcome To The Forgotten Eclipse Tavern and Inn I am Mithrandirxx Owner of This establishment. Our establishment should have what ever your heart desires but if it doesn't, please inform me of your idea and I shall see if I can add it to make it an even better place . Please No Fighting inside the tavern, kill each other outside it's so hard to get blood out of the carpet.

#### Menu

https://ayenee.org/wiki/ Printed on 2024/05/18 03:51