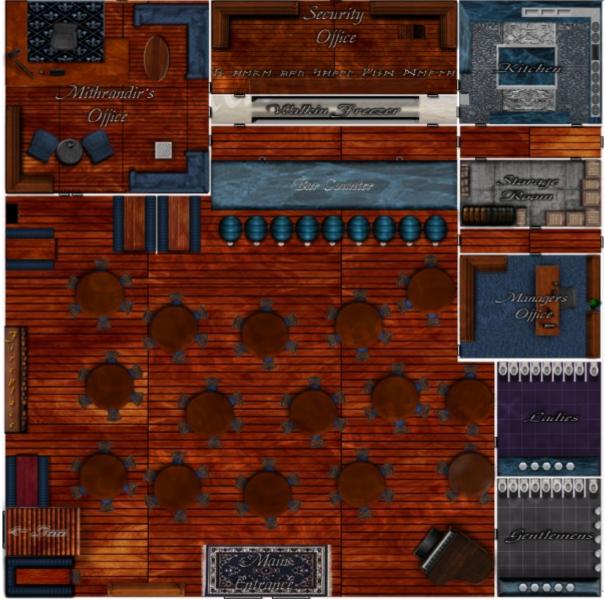

## Description

<center>Above is the Presently most accurate map of the Tavern Inn and surrounding lands</center>

The Taverns floors are hard wood floors of cherry, the walls are equally made of cherry wood. The tables and chairs and chairs are made of polished walnut. To the immediate left of the entrance the stairs leading up to the inn are ensconced by booths. Looking more into the tavern upon the left hand side the common rooms fireplace remains lite. The large common's fireplace made of grey polished stone topped with a polished cherry wood mantle. As far back as ones eyes can travel within the common room upon the right side sets a booth behind which sits an old jukebox, and a pair of double doors. Beyond doors of ruby lacquered Rowan, craved with vines in a central relief with handles of black iron, lays Mithrandir's office. To the right of the entrance rests the grand piano. Upon the wall beyond the piano and more into the commons are the doors to the lavatories. If one has to answer the call of nature, the lavatories are spacious and darkly tiled the ladies with a hint of purple, the gents in a darker charcoal. Just before reaching the bar stools upon the right side sits the door of the managers office. The barstools setting before the counter, sit mounted upon the iron poles bolted to the floor. The cushions upon the stools are made of a blueish-green dyed leather. The bar counter itself is made of a deep blue marble polished to a mirror shine. Behind the bar sets a large mirror reflecting the whole of the common room only obscured multiple alcohol bottles. To either side of the large mirror are two etched glass doors that lead into a walk-in freezer. Upon the floor behind the bar are two holes in the floor boards rimmed with metal leading to the till.

Above is the Presently most accurate map of the interior of the Tavern

Above is the Presently most accurate map of the interior of the Inn