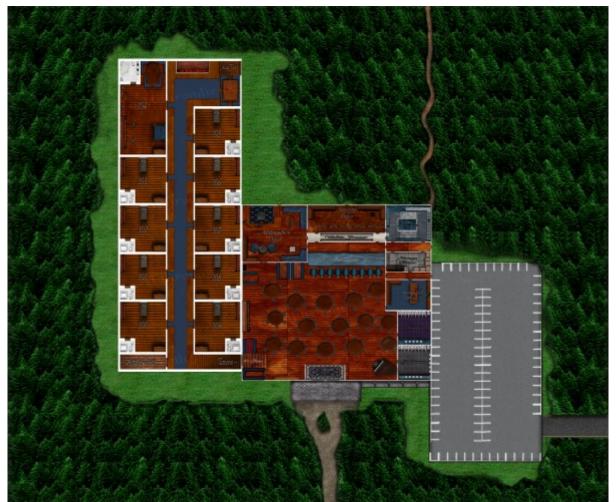

## Description

<center>Above is the Presently most accurate map of the Tavern Inn and surrounding lands</center>

The Taverns floors are hard wood floors of cherry, the walls are equally made of cherry wood. The tables and chairs and chairs are made of polished walnut. To the immediate left of the entrance the stairs leading up to the inn are ensconced by booths. Looking more into the tavern upon the left hand side the common rooms fireplace remains lite. The large common's fireplace made of grey polished stone topped with a polished cherry wood mantle. As far back as ones eyes can travel within the common room upon the right side sets a booth behind which sits an old jukebox, and a pair of double doors. Beyond doors of ruby lacquered Rowan, craved with vines in a central relief with handles of black iron, lays Mithrandir's office. To the right of the entrance rests the grand piano. Upon the wall beyond the piano and more into the commons are the doors to the lavatories. If one has to answer the call of nature, the lavatories are spacious and darkly tiled the ladies with a hint of purple, the gents in a darker charcoal. Just before reaching the bar stools upon the right side sits the door of the managers office. The barstools setting before the counter, sit mounted upon the iron poles bolted to the floor. The cushions upon the stools are made of a blueish-green dyed leather. The bar counter itself is made of a deep blue marble polished to a mirror shine. Behind the bar sets a large mirror reflecting the whole of the common room only obscured multiple alcohol bottles. To either side of the large mirror are two etched glass doors that lead into a walk-in freezer. Upon the floor behind the bar are two holes in the floor boards rimmed with metal leading to the till.

Above is the Presently most accurate map of the interior of the Tavern

Above is the Presently most accurate map of the interior of the Inn