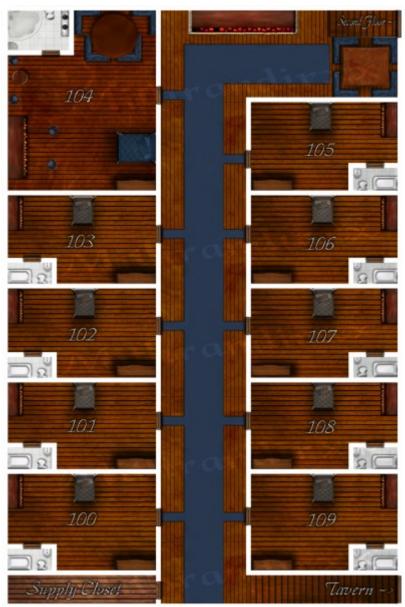

## Description

<center>Above is the Presently most accurate map of the Tavern Inn and surrounding lands</center>

The Taverns floors are hard wood floors of cherry, the walls are equally made of cherry wood. The tables and chairs and chairs are made of polished walnut. To the immediate left of the entrance the stairs leading up to the inn are ensconced by booths. Looking more into the tavern upon the left hand side the common rooms fireplace remains lite. The large common's fireplace made of grey polished stone topped with a polished cherry wood mantle. As far back as ones eyes can travel within the common room upon the right side sets a booth behind which sits an old jukebox, and a pair of double doors. Beyond doors of ruby lacquered Rowan, craved with vines in a central relief with handles of black iron, lays Mithrandir's office. To the right of the entrance rests the grand piano. Upon the wall beyond the piano and more into the commons are the doors to the lavatories. If one has to answer the call of nature, the lavatories are spacious and darkly tiled the ladies with a hint of purple, the gents in a darker charcoal. Just before reaching the bar stools upon the right side sits the door of the managers office. The barstools setting before the counter, sit mounted upon the iron poles bolted to the floor. The cushions upon the stools are made of a blueish-green dyed leather. The bar counter itself is made of a deep blue marble polished to a mirror shine. Behind the bar sets a large mirror reflecting the whole of the common room only obscured multiple alcohol bottles. To either side of the large mirror are two etched glass doors that lead into a walk-in freezer. Upon the floor behind the bar are two holes in the floor boards rimmed with metal leading to the till.

Above is the Presently most accurate map of the interior of the Tavern

Above is the Presently most accurate map of the interior of the Inn