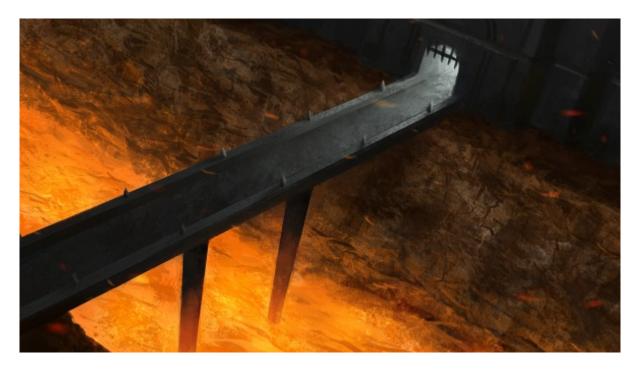

## **Brimstone Castle**

The fortress known as Brimstone castle sits in the remains of an ancient volcano. The castle walls are jet black from being covered in soot and ash. The volcano might be ancient, however hot lava continues to flow through the natural channels that were carved out over thousands of years. This made for a convenient moat around the castle.