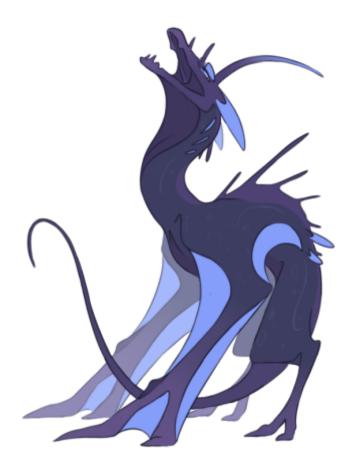

## **Midnight Dragon**

The Midnight Dragons are mysteriously powerful creatures rarely seen, though they are said to guard highly coveted riches and treasures.

Little is known of them, but like many dragons of Ayenee, they are born from eggs and mature slowly over many hundreds of years. They are deep purple in color with great appendage-like wings and a whip-ike tail. There are a few small horn nubs as well as a long one in the center that fades to sky blue, which is the color of the wings and ears of the dragon.