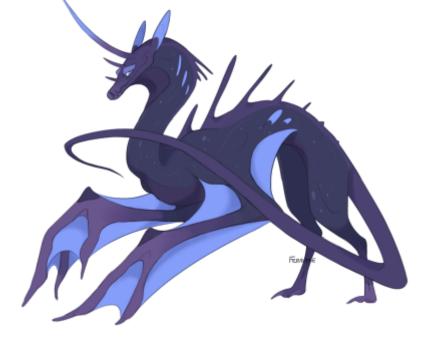

## **Midnight Dragon**

The Midnight Dragons are mysteriously powerful creatures rarely seen, though they are said to guard highly coveted riches and treasures.

Little is known of them, but like many dragons of Ayenee, they are born from eggs and mature slowly over many hundreds of years. They are deep purple in color with great appendage-like wings and a whip-ike tail. There are a few small horn nubs as well as a long one in the center that fades to sky blue, which is the color of the wings and ears of the dragon.