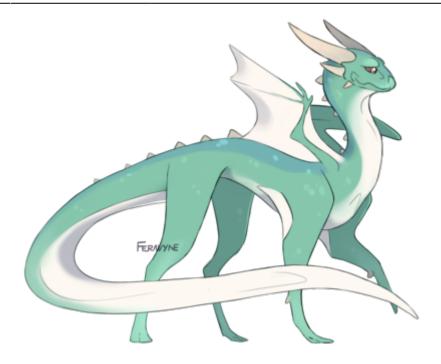

## **Jade Dragon**

The Jade Dragon is a creature of the skies and mountains of Ayenee, living far from Ayenee Capital City.

They are quadropedal when walking on the ground, which they are capable of doing thanks to their slim legs and small feet. They have large and obtrusive, working wings and ridged crowns of their heads and necks. They are a mixture of pale, desaturated green and white with orange and red eyes. They develop from eggs and grow slowly over hundreds of years.

## **OOC Notes**

This page was originally created by Hoshi on Sat 13-01-18.

Art by Feravyne

From:

https://ayenee.org/wiki/ - Ayenee Wiki

Permanent link:

https://ayenee.org/wiki/doku.php?id=ayenee:species:jade\_dragon&rev=1515878258