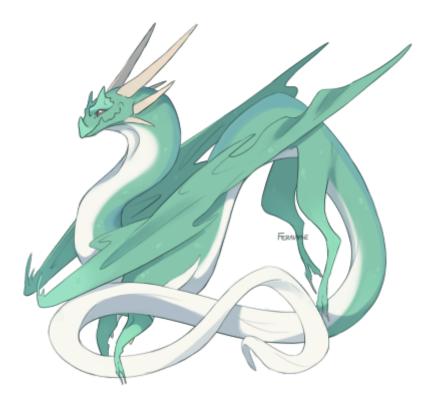

## **Jade Dragon**

The Jade Dragon is a creature of the skies and mountains of Ayenee, living far from Ayenee Capital City.

They are quadropedal when walking on the ground, which they are capable of doing thanks to their slim legs and small feet. They have large and obtrusive, working wings and ridged crowns of their heads and necks. They are a mixture of pale, desaturated green and white with orange and red eyes. They develop from eggs and grow slowly over hundreds of years.

## **OOC Notes**

This page was originally created by Hoshi on Sat 13-01-18.

Art by Feravyne

From:

https://ayenee.org/wiki/ - Ayenee Wiki

Permanent link:

https://ayenee.org/wiki/doku.php?id=ayenee:species:jade\_dragon&rev=1515878258