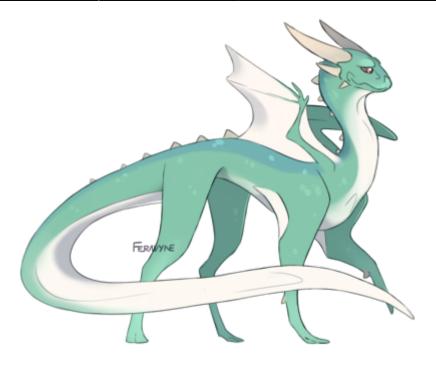

## **Jade Dragon**

The Jade Dragon is a creature of the skies and mountains of Ayenee, living far from Ayenee Capital City.

They are quadropedal when walking on the ground, which they are capable of doing thanks to their slim legs and small feet. They have large and obtrusive, working wings and ridged crowns of their heads and necks. They are a mixture of pale, desaturated green and white with orange and red eyes. They develop from eggs and grow slowly over hundreds of years. They are magnificently large, growing to, at most, two hundred feet long.