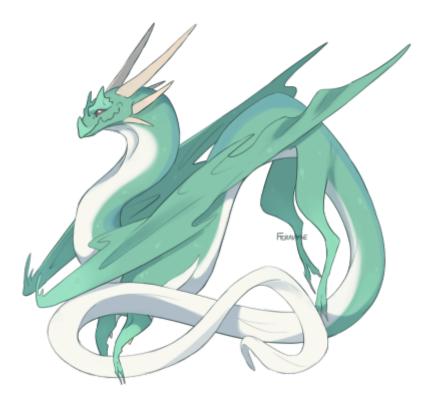

## **Jade Dragon**

The Jade Dragon is a creature of the skies and mountains of Ayenee, living far from Ayenee Capital City.

They are quadropedal when walking on the ground, which they are capable of doing thanks to their slim legs and small feet. They have large and obtrusive, working wings and ridged crowns of their heads and necks. They are a mixture of pale, desaturated green and white with orange and red eyes. They develop from eggs and grow slowly over hundreds of years. They are magnificently large, growing to, at most, two hundred feet long.