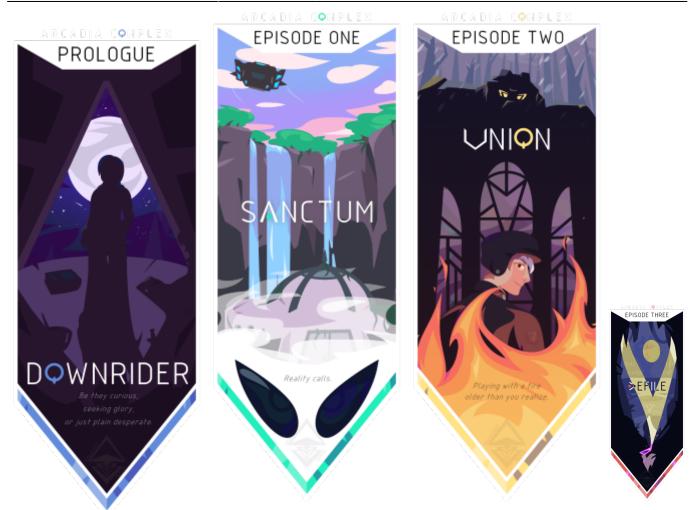

Be they curious, seeking glory, or just plain desperate.

-The Narrator, Intro Poem, Prologue: Downrider

Arcadia Complex is a forum-based roleplaying plot hosted by Pancakei that follows the adventures of Dahlia Morgan and her crew of mercenaries, lost souls, and scholars chasing down the legends of Arcadia aboard the ISS Downrider.

### **Prologue: Downrider**

After years of planning and dozens of connections being drawn, Dahlia Morgan is ready to step up from her role as technician of a defunct adventuring coop and step into the life of a full-on Expedition Captain. But every captain needs a crew, and it was at the Downrider Inn that they would finally meet. What could possibly go wrong?

#### **Episode One: Sanctum**

Following a quiet lead by an informant, Dahlia and the rest of the Downrider crew plunge into the forests of Loinia- a highly fertile but otherwise undesirable planet chock full of unhealthy radiation and overgrowth. The crew quickly found their way to their target- an undocumented stone and metal building that had been partly taken by the advances of time.

#### **Episode Two: Union**

The crew is braced for their next venture, but before they can leave Bivona, a surprisingly close beacon calls them back. The crew follows OSC-01's heading north of Bivona, to an eerily frigid waste barely touched by man. There, they find a previously abandoned structure built ages ago by the Nepherians, the enemy of Arcadia- Alipier Observatory. However, there's more inside the nave halls than anyone would have guessed.

### **Episode Three: Defile**

From the frozen wastes of Bivona to the sunscorched rock of Trayll II, the Downrider crew searches high and low for signals originating from more operational Oakland units detected by OSC-01.