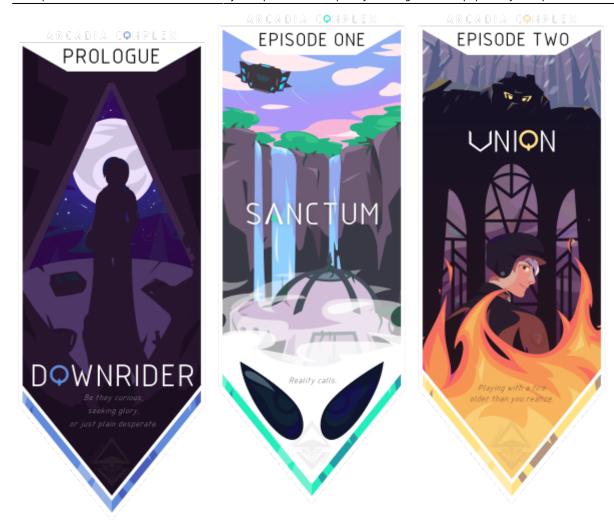

Be they curious, seeking glory, or just plain desperate.

- Intro Poem, Prologue: Downrider

Arcadia Complex is a forum-based roleplaying plot hosted by Pancakei that follows the adventures of Dahlia Morgan and her crew of mercenaries, lost souls, and scholars chasing down the legends of Arcadia aboard the ISS Downrider.

## **Prologue: Downrider**

After years of planning and dozens of connections being drawn, Dahlia Morgan is ready to step up from her role as technician of a defunct adventuring coop and step into the life of a full-on Expedition Captain. But every captain needs a crew, and it was at the Downrider Inn that they would finally meet. What could possibly go wrong?

## **Episode One: Sanctum**

Following a quiet lead by an informant, Dahlia and the rest of the Downrider crew plunge into the forests of Loinia- a highly fertile but otherwise undesirable planet chock full of unhealthy radiation and overgrowth. The crew quickly found their way to their target- an undocumented stone and metal building that had been partly taken by the advances of time.

#### **Episode Two: Union**

The crew is braced for their next venture, but before they can leave Bivona, a surprisingly close beacon calls them back. The crew follows OSC-01's heading north of Bivona, to an eerily frigid waste barely touched by man. There, they find a previously abandoned structure built ages ago by the Nepherians, the enemy of Arcadia- Alipier Observatory. However, there's more inside the nave halls than anyone would have guessed.