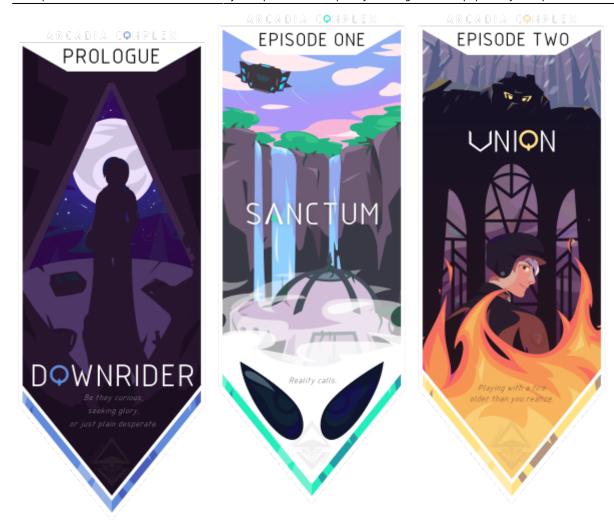

Be they curious, seeking glory, or just plain desperate.

- Intro Poem, Prologue: Downrider

Arcadia Complex is a forum-based roleplaying plot hosted by Pancakei that follows the adventures of Dahlia Morgan and her crew of mercenaries, lost souls, and scholars chasing down the legends of Arcadia aboard the ISS Downrider.

## **Prologue: Downrider**

After years of planning and dozens of connections being drawn, Dahlia Morgan is ready to step up from her role as technician of a defunct adventuring coop and step into the life of a full-on Expedition Captain. But every captain needs a crew, and it was at the Downrider Inn that they would finally meet. What could possibly go wrong?

### **Episode One: Sanctum**

Following a quiet lead by an informant, Dahlia and the rest of the Downrider crew plunge into the forests of Loinia- a highly fertile but otherwise undesirable planet chock full of unhealthy radiation and overgrowth. The crew quickly found their way to their target- an undocumented stone and metal building that had been partly taken by the advances of time.

#### **Episode Two: Union**

The crew is braced for their next venture, but before they can leave Bivona, a surprisingly close beacon calls them back. The crew follows OSC-01's heading north of Bivona, to an eerily frigid waste barely touched by man. There, they find a previously abandoned structure built ages ago by the Nepherians, the enemy of Arcadia- Alipier Observatory. However, there's more inside the nave halls than anyone would have guessed.