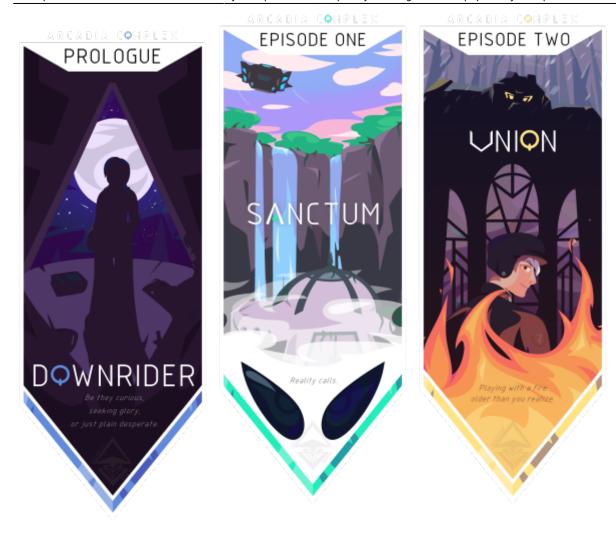

Be they curious, seeking glory, or just plain desperate.

- Intro Poem, Prologue: Downrider

Arcadia Complex is a forum-based roleplaying plot hosted by Pancakei that follows the adventures of Dahlia Morgan and her crew of mercenaries, lost souls, and scholars chasing down the legends of Arcadia aboard the ISS Downrider.

## **Prologue: Downrider**

After years of planning and dozens of connections being drawn, Dahlia Morgan is ready to step up from her role as technician of a defunct adventuring coop and step into the life of a full-on Expedition Captain. But every captain needs a crew, and it was at the Downrider Inn that they would finally meet. What could possibly go wrong?

### **Episode One: Sanctum**

Following a quiet lead by an informant, Dahlia and the rest of the Downrider crew plunge into the forests of Loinia- a highly fertile but otherwise undesirable planet chock full of unhealthy radiation and overgrowth. The crew quickly found their way to their target- an undocumented stone and metal building that had been partly taken by the advances of time.

#### **Episode Two: Union**

The crew is braced for their next venture, but before they can leave Bivona, a surprisingly close beacon calls them back. The crew follows OSC-01's heading north of Bivona, to an eerily frigid waste barely touched by man. There, they find a previously abandoned structure built ages ago by the Nepherians, the enemy of Arcadia- Alipier Observatory. However, there's more inside the nave halls than anyone would have guessed.