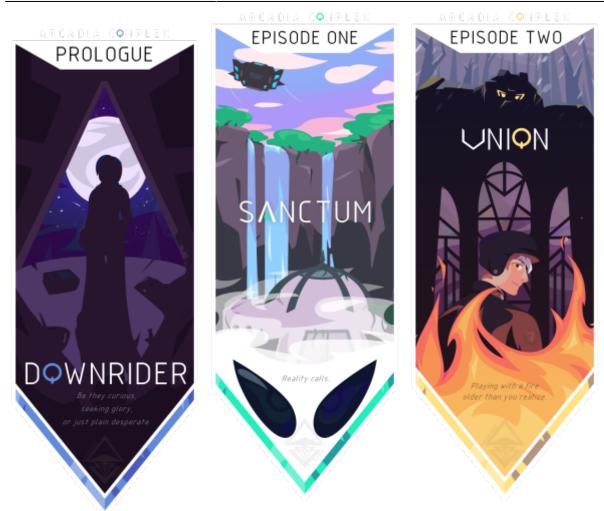

Be they curious, seeking glory, or just plain desperate.

- Intro Poem, Prologue: Downrider

Arcadia Complex is a forum-based roleplaying plot hosted by Pancakei that follows the adventures of Dahlia Morgan and her crew of mercenaries, lost souls, and scholars chasing down the legends of Arcadia aboard the ISS Downrider.

### **Prologue: Downrider**

After years of planning and dozens of connections being drawn, Dahlia Morgan is ready to step up from her role as technician of a defunct adventuring coop and step into the life of a full-on Expedition Captain. But every captain needs a crew, and it was at the Downrider Inn that they would finally meet. What could possibly go wrong?

### **Episode One: Sanctum**

Following a quiet lead by an informant, Dahlia and the rest of the Downrider crew plunge into the forests of Loinia- a highly fertile but otherwise undesirable planet chock full of unhealthy radiation and overgrowth. The crew quickly found their way to their target- an undocumented stone and metal building that had been partly taken by the advances of time.

#### **Episode Two: Union**

The crew is braced for their next venture, but before they can leave Bivona, a surprisingly close beacon calls them back. The crew follows OSC-01's heading north of Bivona, to an eerily frigid waste barely touched by man. There, they find a previously abandoned structure built ages ago by the Nepherians, the enemy of Arcadia- Alipier Observatory. However, there's more inside the nave halls than anyone would have guessed.