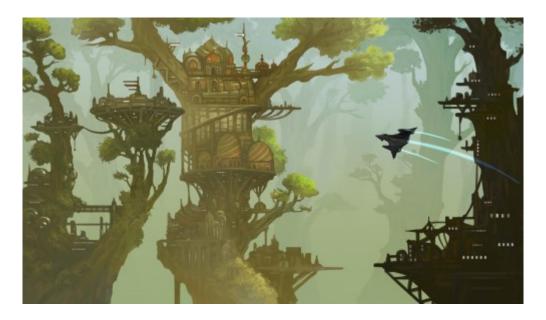

## **Tree City Of Introspection**

Magically, you cannot talk in this city. It is a beautifully crafted place of densely forested homes created in Yamataian Calendar YE 40 by long-dormant race of half-dragons. They live here while thei ancestors, full dragons, live in the higher mountain peaks above the city. It was created to give the half-dragons somewhere to settle themselves down, since the area is affected by a magical, binding, and strict speech barrier.