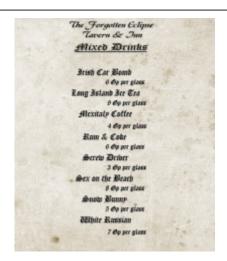

## Menu

https://ayenee.org/wiki/ Printed on 2025/08/20 02:20

| -                                      |             |
|----------------------------------------|-------------|
| "The Forgotten Eclipse<br>Tavern & Inn |             |
| lavern & Jun                           |             |
| Cafe                                   | Dot Tea     |
| THE RESERVE THE PERSON NAMED IN        | Black       |
| Cottee 260                             | 3 Gp        |
| Cappichino                             | Chai        |
| 3.60                                   | 260         |
| Espresso                               | Darjeeling  |
| 6.60                                   | 3 60        |
| Dot Chocolate                          | Carl Grey   |
| 260                                    | 2 60        |
| <u>⊗ода-рор</u>                        | Green       |
| l Sp<br>Università Relitio             | 3 60        |
| 7-81p                                  | Alint       |
| Cherry Pepai                           | 3 60        |
| Cole                                   | Raspberry   |
| Dr. Peper                              | 2 60<br>Reb |
| Mr. Dibb<br>Mountain Dew               | 5 60        |
| (Depsi                                 | Mills       |
| @prite                                 | 12 Sp       |
| The Forgotten Colipse                  |             |
| Tavern & Jun                           |             |
| Denous Reb                             |             |
| 10 elle per glace                      |             |
| Cuer Clear 2 do per glass              |             |
| Ou                                     |             |
| 3 de ser glass                         |             |
| S Dy per glass                         |             |
| Alibori<br>3 de per glass              |             |
| Mulled Red Wine                        | s per gues  |
| 7 da per glass                         |             |
| Rinne<br>3 dip per glans               |             |
| Actinapps                              |             |
| 2 do per glass                         |             |
| 2 dip per place                        |             |
| Breagrams 7<br>5 da per glass          |             |
| The Forgotten Eclipse                  |             |
| Tavern & Inn                           |             |
| <u>Vodá</u>                            | 2           |
| Rubanskapa                             |             |
| é de per gians                         |             |
| 4 do per glass                         |             |
| O'thotnichea<br>7 Op per glass         |             |
| Pertisonha                             |             |
| O dip per gians                        |             |
| Metarka<br>5 Do per glass              |             |
| Zubrooka                               |             |
| 4 dy pre glass                         |             |
|                                        |             |
|                                        |             |
|                                        |             |