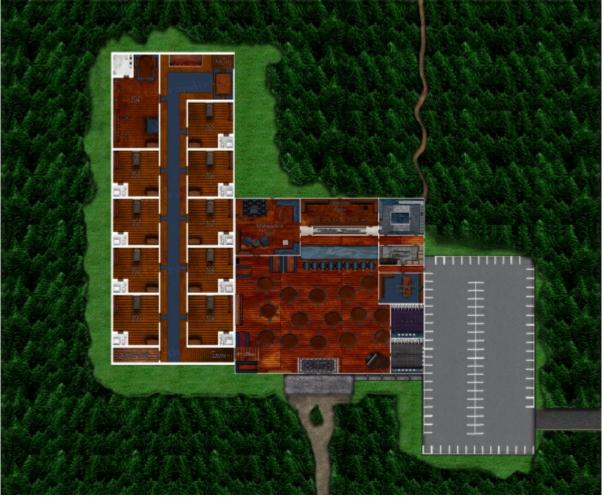

## **Description**

<center>Above is the Presently most accurate map of the Tayern Inn and surrounding lands</center>

The Taverns floors are hard wood floors of cherry, the walls are equally made of cherry wood. The tables and chairs and chairs are made of polished walnut. To the immediate left of the entrance the stairs leading up to the inn are ensconced by booths. Looking more into the tavern upon the left hand side the common rooms fireplace remains lite. The large common's fireplace made of grey polished stone topped with a polished cherry wood mantle. As far back as ones eyes can travel within the common room upon the right side sets a booth behind which sits an old jukebox, and a pair of double doors. Beyond doors of ruby lacquered Rowan, craved with vines in a central relief with handles of black iron, lays Mithrandir's office. To the right of the entrance rests the grand piano. Upon the wall beyond the piano and more into the commons are the doors to the lavatories. If one has to answer the call of nature, the lavatories are spacious and darkly tiled the ladies with a hint of purple, the gents in a darker charcoal. Just before reaching the bar stools upon the right side sits the door of the managers office. The barstools setting before the counter, sit mounted upon the iron poles bolted to the floor. The cushions upon the stools are made of a blueish-green dyed leather. The bar counter itself is made of a deep blue marble polished to a mirror shine. Behind the bar sets a large mirror reflecting the whole of the common room only obscured multiple alcohol bottles. To either side of the large mirror are two etched glass doors that lead into a walk-in freezer. Upon the floor behind the bar are two holes in the floor boards rimmed with metal leading to the till.

https://ayenee.org/wiki/ Printed on 2025/08/20 02:20

Above is the Presently most accurate map of the interior of the Tavern

Above is the Presently most accurate map of the interior of the Inn