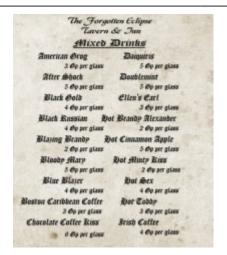

## Menu

https://ayenee.org/wiki/ Printed on 2025/08/20 02:20

| -                                      |             |
|----------------------------------------|-------------|
| "The Forgotten Eclipse<br>Tavern & Inn |             |
| lavern & Jun                           |             |
| Cafe                                   | Dot Tea     |
| THE RESERVE THE PERSON NAMED IN        | Black       |
| Cottee 260                             | 3 Gp        |
| Cappichino                             | Chai        |
| 3.60                                   | 260         |
| Espresso                               | Darjeeling  |
| 6.60                                   | 3 60        |
| Dot Chocolate                          | Carl Grey   |
| 260                                    | 2 60        |
| <u>⊗ода-рор</u>                        | Green       |
| l Sp<br>Università Relitio             | 3 60        |
| 7-81p                                  | Alint       |
| Cherry Pepai                           | 3 60        |
| Cole                                   | Raspberry   |
| Dr. Peper                              | 2 60<br>Reb |
| Mr. Dibb<br>Mountain Dew               | 5 60        |
| (Depsi                                 | Mills       |
| @prite                                 | 12 Sp       |
| The Forgotten Colipse                  |             |
| Tavern & Jun                           |             |
| Denous Reb                             |             |
| 10 elle per glace                      |             |
| Cuer Clear 2 do per glass              |             |
| Ou                                     |             |
| 3 de ser glass                         |             |
| S Dy per glass                         |             |
| Alibori<br>3 de per glass              |             |
| Mulled Red Wine                        | s per gues  |
| 7 da per glass                         |             |
| Rinne<br>3 dip per glans               |             |
| Actinapps                              |             |
| 2 do per glass                         |             |
| 2 dip per place                        |             |
| Breagrams 7<br>5 da per glass          |             |
| The Forgotten Eclipse                  |             |
| Tavern & Inn                           |             |
| <u>Vodá</u>                            | 2           |
| Rubanskapa                             |             |
| é de per gians                         |             |
| 4 do per glass                         |             |
| O'thotnichea<br>7 Op per glass         |             |
| Pertisonha                             |             |
| O dip per gians                        |             |
| Metarka<br>5 Do per glass              |             |
| Zubrooka                               |             |
| 4 dy pre glass                         |             |
|                                        |             |
|                                        |             |
|                                        |             |