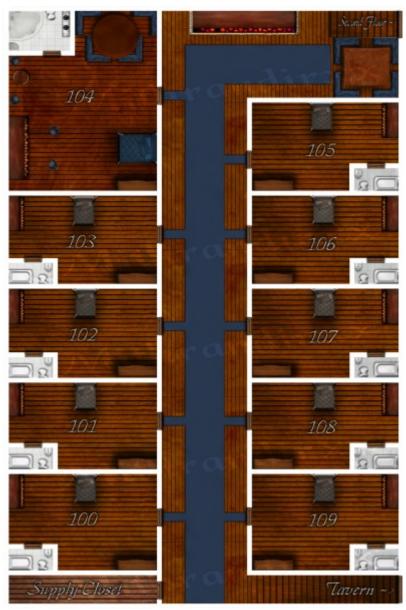

https://ayenee.org/wiki/ Printed on 2025/08/20 02:20

Above is the Presently most accurate map of the interior of the Tavern

Above is the Presently most accurate map of the interior of the Inn