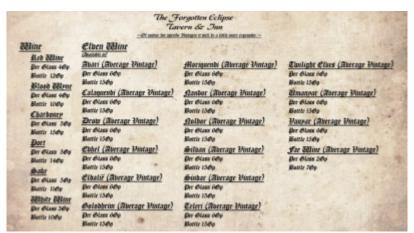

## Menu

https://ayenee.org/wiki/ Printed on 2025/08/20 02:20

| -                                      |             |
|----------------------------------------|-------------|
| "The Forgotten Eclipse<br>Tavern & Inn |             |
| lavern & Jun                           |             |
| Cafe                                   | Dot Tea     |
| THE RESERVE THE PERSON NAMED IN        | Black       |
| Cottee 260                             | 3 Gp        |
| Cappichino                             | Chai        |
| 3.60                                   | 260         |
| Espresso                               | Darjeeling  |
| 6.60                                   | 3 60        |
| Dot Chocolate                          | Carl Grey   |
| 260                                    | 2 60        |
| <u>⊗ода-рор</u>                        | Green       |
| l Sp<br>Università Relitio             | 3 60        |
| 7-81p                                  | Alint       |
| Cherry Pepai                           | 3 60        |
| Cole                                   | Raspberry   |
| Dr. Peper                              | 2 60<br>Reb |
| Mr. Dibb<br>Mountain Dew               | 5 60        |
| (Depsi                                 | Mills       |
| @prite                                 | 12 Sp       |
| The Forgotten Colipse                  |             |
| Tavern & Jun                           |             |
| Denous Reb                             |             |
| 10 elle per glace                      |             |
| Cuer Clear 2 do per glass              |             |
| Ou                                     |             |
| 3 de ser glass                         |             |
| S Dy per glass                         |             |
| Alibori<br>3 de per glass              |             |
| Mulled Red Wine                        | s per gues  |
| 7 da per glass                         |             |
| Rinne<br>3 dip per glans               |             |
| Actinapps                              |             |
| 2 do per glass                         |             |
| 2 dip per place                        |             |
| Breagrams 7<br>5 da per glass          |             |
| The Forgotten Eclipse                  |             |
| Tavern & Inn                           |             |
| <u>Vodá</u>                            | 2           |
| Rubanskapa                             |             |
| é de per gians                         |             |
| 4 do per glass                         |             |
| O'thotnichea<br>7 Op per glass         |             |
| Pertisonha                             |             |
| O dip per gians                        |             |
| Metarka<br>5 Do per glass              |             |
| Zubrooka                               |             |
| 4 dy pre glass                         |             |
|                                        |             |
|                                        |             |
|                                        |             |