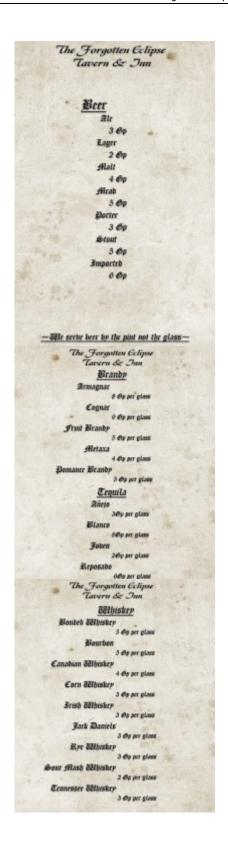

## Menu

https://ayenee.org/wiki/ Printed on 2025/08/20 02:20

| -                                      |             |
|----------------------------------------|-------------|
| "The Forgotten Eclipse<br>Tavern & Inn |             |
| lavern & Jun                           |             |
| Cafe                                   | Dot Tea     |
| THE RESERVE THE PERSON NAMED IN        | Black       |
| Cottee 260                             | 3 Gp        |
| Cappichino                             | Chai        |
| 3.60                                   | 260         |
| Espresso                               | Darjeeling  |
| 6.60                                   | 3 60        |
| Dot Chocolate                          | Carl Grey   |
| 260                                    | 2 60        |
| <u>⊗ода-рор</u>                        | Green       |
| l Sp<br>Università Relitio             | 3 60        |
| 7-81p                                  | Alint       |
| Cherry Pepai                           | 3 60        |
| Cole                                   | Raspberry   |
| Dr. Peper                              | 2 60<br>Reb |
| Mr. Dibb<br>Mountain Dew               | 5 60        |
| (Depsi                                 | Mills       |
| @prite                                 | 12 Sp       |
| The Forgotten Colipse                  |             |
| Tavern & Jun                           |             |
| Denous Reb                             |             |
| 10 elle per glace                      |             |
| Cuer Clear 2 do per glass              |             |
| Ou                                     |             |
| 3 de ser glass                         |             |
| S Dy per glass                         |             |
| Alibori<br>3 de per glass              |             |
| Mulled Red Wine                        | s per gues  |
| 7 da per glass                         |             |
| Rinne<br>3 dip per glans               |             |
| Actinapps                              |             |
| 2 do per glass                         |             |
| 2 dip per place                        |             |
| Breagrams 7<br>5 da per glass          |             |
| The Forgotten Eclipse                  |             |
| Tavern & Inn                           |             |
| <u>Vodá</u>                            | 2           |
| Rubanskapa                             |             |
| é de per gians                         |             |
| 4 do per glass                         |             |
| O'thotnichea<br>7 Op per glass         |             |
| Pertisonha                             |             |
| O dip per gians                        |             |
| Metarka<br>5 Do per glass              |             |
| Zubrooka                               |             |
| 4 dy pre glass                         |             |
|                                        |             |
|                                        |             |
|                                        |             |