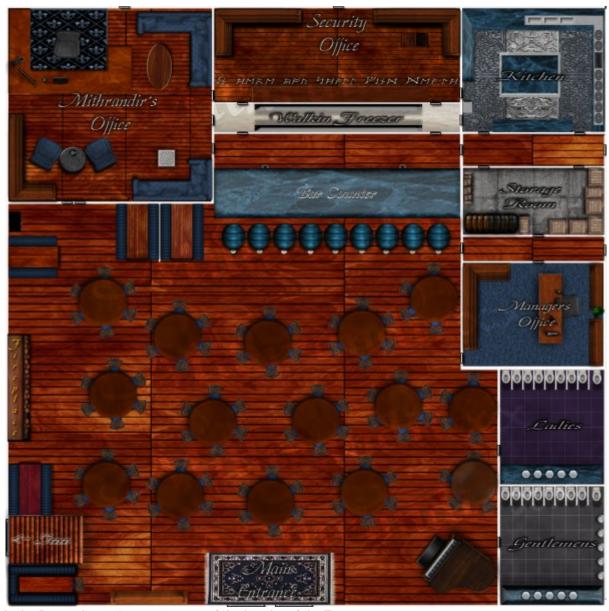

## **Description**

<center>Above is the Presently most accurate map of the Tayern Inn and surrounding lands</center>

The Taverns floors are hard wood floors of cherry, the walls are equally made of cherry wood. The tables and chairs and chairs are made of polished walnut. To the immediate left of the entrance the stairs leading up to the inn are ensconced by booths. Looking more into the tavern upon the left hand side the common rooms fireplace remains lite. The large common's fireplace made of grey polished stone topped with a polished cherry wood mantle. As far back as ones eyes can travel within the common room upon the right side sets a booth behind which sits an old jukebox, and a pair of double doors. Beyond doors of ruby lacquered Rowan, craved with vines in a central relief with handles of black iron, lays Mithrandir's office. To the right of the entrance rests the grand piano. Upon the wall beyond the piano and more into the commons are the doors to the lavatories. If one has to answer the call of nature, the lavatories are spacious and darkly tiled the ladies with a hint of purple, the gents in a darker charcoal. Just before reaching the bar stools upon the right side sits the door of the managers office. The barstools setting before the counter, sit mounted upon the iron poles bolted to the floor. The cushions upon the stools are made of a blueish-green dyed leather. The bar counter itself is made of a deep blue marble polished to a mirror shine. Behind the bar sets a large mirror reflecting the whole of the common room only obscured multiple alcohol bottles. To either side of the large mirror are two etched glass doors that lead into a walk-in freezer. Upon the floor behind the bar are two holes in the floor boards rimmed with metal leading to the till.

https://ayenee.org/wiki/ Printed on 2025/08/20 02:20

Above is the Presently most accurate map of the interior of the Tavern

Above is the Presently most accurate map of the interior of the Inn