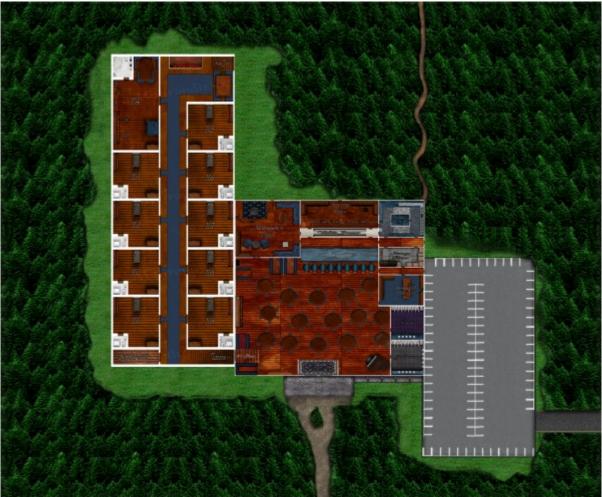

## **Description**

<center>Above is the Presently most accurate map of the Tayern Inn and surrounding lands</center>

The Taverns floors are hard wood floors of cherry, the walls are equally made of cherry wood. The tables and chairs and chairs are made of polished walnut. To the immediate left of the entrance the stairs leading up to the inn are ensconced by booths. Looking more into the tavern upon the left hand side the common rooms fireplace remains lite. The large common's fireplace made of grey polished stone topped with a polished cherry wood mantle. As far back as ones eyes can travel within the common room upon the right side sets a booth behind which sits an old jukebox, and a pair of double doors. Beyond doors of ruby lacquered Rowan, craved with vines in a central relief with handles of black iron, lays Mithrandir's office. To the right of the entrance rests the grand piano. Upon the wall beyond the piano and more into the commons are the doors to the lavatories. If one has to answer the call of nature, the lavatories are spacious and darkly tiled the ladies with a hint of purple, the gents in a darker charcoal. Just before reaching the bar stools upon the right side sits the door of the managers office. The barstools setting before the counter, sit mounted upon the iron poles bolted to the floor. The cushions upon the stools are made of a blueish-green dyed leather. The bar counter itself is made of a deep blue marble polished to a mirror shine. Behind the bar sets a large mirror reflecting the whole of the common room only obscured multiple alcohol bottles. To either side of the large mirror are two etched glass doors that lead into a walk-in freezer. Upon the floor behind the bar are two holes in the floor boards rimmed with metal leading to the till.

https://ayenee.org/wiki/ Printed on 2025/08/20 02:19

Above is the Presently most accurate map of the interior of the Tavern

Above is the Presently most accurate map of the interior of the Inn