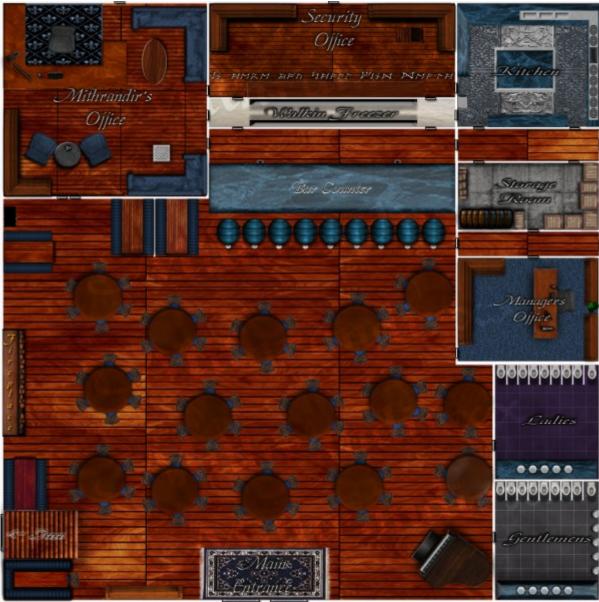

## **Description**

<center>Above is the Presently most accurate map of the Tayern Inn and surrounding lands</center>

The Taverns floors are hard wood floors of cherry, the walls are equally made of cherry wood. The tables and chairs and chairs are made of polished walnut. To the immediate left of the entrance the stairs leading up to the inn are ensconced by booths. Looking more into the tavern upon the left hand side the common rooms fireplace remains lite. The large common's fireplace made of grey polished stone topped with a polished cherry wood mantle. As far back as ones eyes can travel within the common room upon the right side sets a booth behind which sits an old jukebox, and a pair of double doors. Beyond doors of ruby lacquered Rowan, craved with vines in a central relief with handles of black iron, lays Mithrandir's office. To the right of the entrance rests the grand piano. Upon the wall beyond the piano and more into the commons are the doors to the lavatories. If one has to answer the call of nature, the lavatories are spacious and darkly tiled the ladies with a hint of purple, the gents in a darker charcoal. Just before reaching the bar stools upon the right side sits the door of the managers office. The barstools setting before the counter, sit mounted upon the iron poles bolted to the floor. The cushions upon the stools are made of a blueish-green dyed leather. The bar counter itself is made of a deep blue marble polished to a mirror shine. Behind the bar sets a large mirror reflecting the whole of the common room only obscured multiple alcohol bottles. To either side of the large mirror are two etched glass doors that lead into a walk-in freezer. Upon the floor behind the bar are two holes in the floor boards rimmed with metal leading to the till.

https://ayenee.org/wiki/ Printed on 2025/08/20 02:19

Above is the Presently most accurate map of the interior of the Tavern

Above is the Presently most accurate map of the interior of the Inn