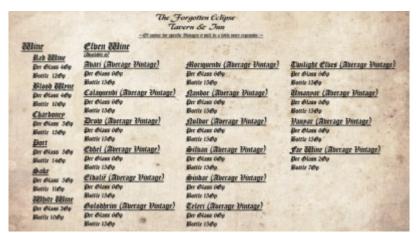

## Menu

https://ayenee.org/wiki/ Printed on 2025/08/20 02:19

| -                                      |             |
|----------------------------------------|-------------|
| "The Forgotten Eclipse<br>Tavern & Inn |             |
| lavern & Jun                           |             |
| Cafe                                   | Dot Tea     |
| THE RESERVE THE PERSON NAMED IN        | Black       |
| Cottee 260                             | 3 Gp        |
| Cappichino                             | Chai        |
| 3.60                                   | 260         |
| Espresso                               | Darjeeling  |
| 6.60                                   | 3 60        |
| Dot Chocolate                          | Carl Grey   |
| 260                                    | 2 60        |
| <u>⊗ода-рор</u>                        | Green       |
| l Sp<br>Università Relitio             | 3 60        |
| 7-81p                                  | Alint       |
| Cherry Pepai                           | 3 60        |
| Cole                                   | Raspberry   |
| Dr. Peper                              | 2 60<br>Reb |
| Mr. Dibb<br>Mountain Dew               | 5 60        |
| (Depsi                                 | Mills       |
| @prite                                 | 12 Sp       |
| The Forgotten Colipse                  |             |
| Tavern & Jun                           |             |
| Denous Reb                             |             |
| 10 elle per glace                      |             |
| Cuer Clear 2 do per glass              |             |
| Ou                                     |             |
| 3 de ser glass                         |             |
| S Dy per glass                         |             |
| Alibori<br>3 de per glass              |             |
| Mulled Red Wine                        | s per gues  |
| 7 da per glass                         |             |
| Rinne<br>3 dip per glans               |             |
| Actinapps                              |             |
| 2 do per glass                         |             |
| 2 dip per place                        |             |
| Breagrams 7<br>5 da per glass          |             |
| The Forgotten Eclipse                  |             |
| Tavern & Inn                           |             |
| <u>Vodá</u>                            | 2           |
| Rubanskapa                             |             |
| é de per gians                         |             |
| 4 do per glass                         |             |
| O'thotnichea<br>7 Op per glass         |             |
| Pertisonha                             |             |
| O dip per gians                        |             |
| Metarka<br>5 Do per glass              |             |
| Zubrooka                               |             |
| 4 dy pre glass                         |             |
|                                        |             |
|                                        |             |
|                                        |             |