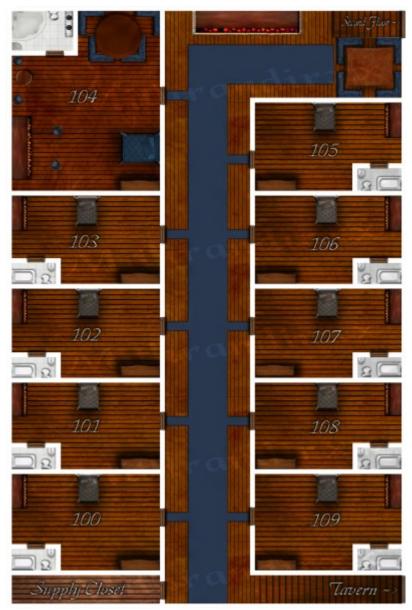

https://ayenee.org/wiki/ Printed on 2025/08/20 02:19

Above is the Presently most accurate map of the interior of the Tavern

Above is the Presently most accurate map of the interior of the Inn