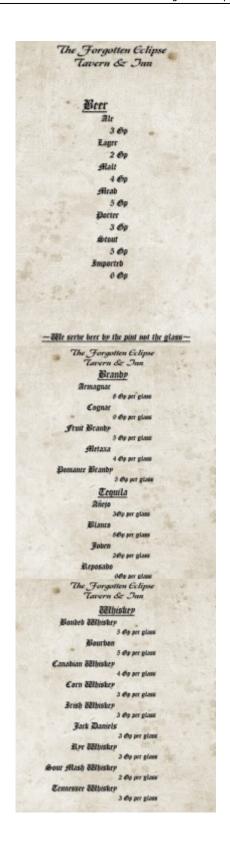

## Menu

https://ayenee.org/wiki/ Printed on 2025/08/20 02:19

| -                                      |             |
|----------------------------------------|-------------|
| "The Forgotten Eclipse<br>Tavern & Inn |             |
| lavern & Jun                           |             |
| Cafe                                   | Dot Tea     |
| THE RESERVE THE PERSON NAMED IN        | Black       |
| Cottee 260                             | 3 Gp        |
| Cappichino                             | Chai        |
| 3.60                                   | 260         |
| Espresso                               | Darjeeling  |
| 6.60                                   | 3 60        |
| Dot Chocolate                          | Carl Grey   |
| 260                                    | 2 60        |
| <u>⊗ода-рор</u>                        | Green       |
| l Sp<br>Università Relitio             | 3 60        |
| 7-81p                                  | Alint       |
| Cherry Pepai                           | 3 60        |
| Cole                                   | Raspberry   |
| Dr. Peper                              | 2 60<br>Reb |
| Mr. Dibb<br>Mountain Dew               | 5 60        |
| (Depsi                                 | Mills       |
| @prite                                 | 12 Sp       |
| The Forgotten Colipse                  |             |
| Tavern & Jun                           |             |
| Denous Reb                             |             |
| 10 elle per glace                      |             |
| Cuer Clear 2 do per glass              |             |
| Ou                                     |             |
| 3 de ser glass                         |             |
| S Dy per glass                         |             |
| Alibori<br>3 de per glass              |             |
| Mulled Red Wine                        | s per gues  |
| 7 da per glass                         |             |
| Rinne<br>3 dip per glans               |             |
| Actinapps                              |             |
| 2 do per glass                         |             |
| 2 dip per place                        |             |
| Breagrams 7<br>5 da per glass          |             |
| The Forgotten Eclipse                  |             |
| Tavern & Inn                           |             |
| <u>Vodá</u>                            | 2           |
| Rubanskapa                             |             |
| é de per gians                         |             |
| 4 do per glass                         |             |
| O'thotnichea<br>7 Op per glass         |             |
| Pertisonha                             |             |
| O dip per gians                        |             |
| Metarka<br>5 Do per glass              |             |
| Zubrooka                               |             |
| 4 dy pre glass                         |             |
|                                        |             |
|                                        |             |
|                                        |             |