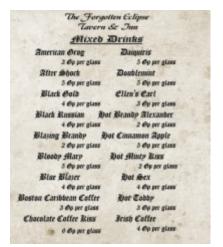

## Menu

update:
2018/01/22 ayenee:location:the\_forgotten\_eclipse\_tavern\_inn https://ayenee.org/wiki/doku.php?id=avenee:location:the\_forgotten\_eclipse\_tavern\_inn https://ayenee.org/wiki/doku.php.ayenee:location:the\_forgotten\_eclipse\_tavern\_inn https://ayenee.org/wiki/doku.php.ayenee:location:the\_forgotten\_eclipse\_tavern\_inn https://ayenee.org/wiki/doku.

The Forgotten Eclipse Tavern & Jun Dot Tea Cate Cottee 260 360 Cappichino Chai 360 260 Darjeeling Espresso 6 Bp 360 Carl Grep Dot Chocolate

2 60 Soba-pop Elutomiteb Refills 7-elp Cherry Pepai Cour

(Depsi

Mint 3 60 Raspberry 260 Dr. Deper Mr.Dibb Reb tain Dew 360

260

3 60

Green

Mille

&prite. 12 Sp The Forgotten Eclipse Tavern & Inn Barb Liquor Demons Reb to dip per glass

Cher Clear

Mulled Red Billine