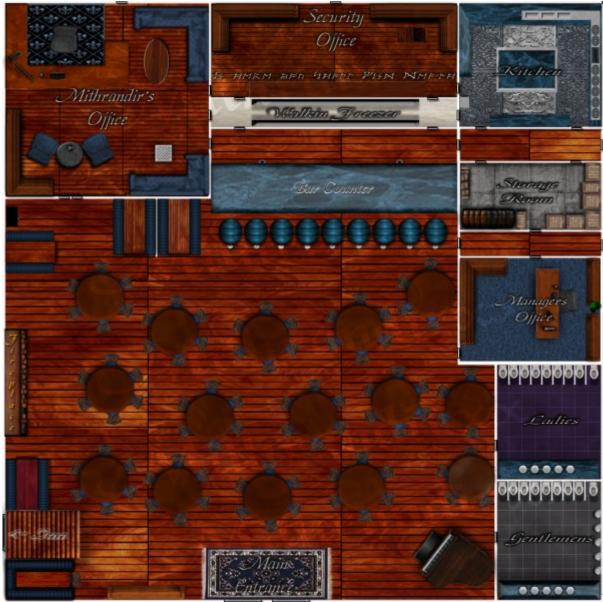

## **Description**

The Taverns floors are hard wood floors of cherry, the walls are equally made of cherry wood. The tables and chairs and chairs are made of polished walnut. To the immediate left of the entrance the stairs leading up to the inn are ensconced by booths. Looking more into the tavern upon the left hand side the common rooms fireplace remains lite. The large common's fireplace made of grey polished stone topped with a polished cherry wood mantle. As far back as ones eyes can travel within the common room upon the right side sets a booth behind which sits an old jukebox, and a pair of double doors. Beyond doors of ruby lacquered Rowan, craved with vines in a central relief with handles of black iron, lays Mithrandir's office. To the right of the entrance rests the grand piano. Upon the wall beyond the piano and more into the commons are the doors to the lavatories. If one has to answer the call of nature, the lavatories are spacious and darkly tiled the ladies with a hint of purple, the gents in a darker charcoal. Just before reaching the bar stools upon the right side sits the door of the managers office. The barstools setting before the counter, sit mounted upon the iron poles bolted to the floor. The cushions upon the stools are made of a blueish-green dyed leather. The bar counter itself is made of a deep blue marble polished to a mirror shine. Behind the bar sets a large mirror reflecting the whole of the common room only obscured multiple alcohol bottles. To either side of the large mirror are two etched glass doors that lead into a walk-in freezer. Upon the floor behind the bar are two holes in the floor boards rimmed with metal leading to the till.

https://ayenee.org/wiki/ Printed on 2025/08/20 02:11

Above is the Presently most accurate map of the interior of the Tavern