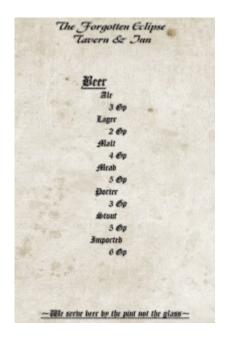

## Menu

| Tavern               | & Inn      |
|----------------------|------------|
| Cale                 | Dot Tea    |
| Cottee               | Black      |
| 260                  | 360        |
| Cappichino           | Chai       |
| 3.60                 | 260        |
| Espresso             | Darjeeling |
| 6.60                 | 360        |
| Dot Chocolate        | Carl Grep  |
| 260                  | 260        |
| Вода-рор             | Green      |
| 169                  | 300        |
| Electronico Refelio  | Mint       |
| 7-elp                | 300        |
| Cherry Pepsi<br>Cohe | Raspberry  |
| Dr. Deper            | 260        |
| Atr. Dibb            | Red        |
| untain Deiv          | 5 60       |
| (Depsi               | Mills      |
| &prite .             | 12 Sp      |