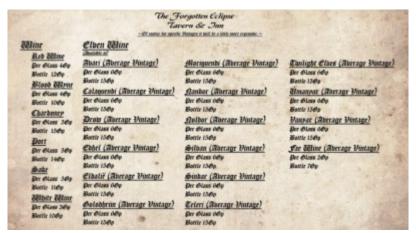

## Menu

| Tavern               | & Inn      |
|----------------------|------------|
| Cale                 | Dot Tea    |
| Cottee               | Black      |
| 260                  | 360        |
| Cappichino           | Chai       |
| 3.60                 | 260        |
| Espresso             | Darjeeling |
| 6.60                 | 360        |
| Dot Chocolate        | Carl Grep  |
| 260                  | 260        |
| Вода-рор             | Green      |
| 169                  | 300        |
| Electronico Refelio  | Mint       |
| 7-elp                | 300        |
| Cherry Pepsi<br>Cohe | Raspberry  |
| Dr. Deper            | 260        |
| Atr. Dibb            | Red        |
| untain Deiv          | 5 60       |
| (Depsi               | Mills      |
| &prite .             | 12 Sp      |