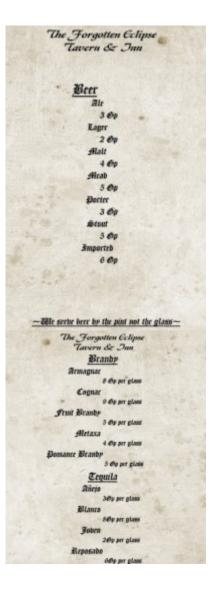

## Menu

| The Forgos<br>Tavern   | tten Eclipse<br>Sz Inn                   |
|------------------------|------------------------------------------|
| Cafe                   | Dot Tea                                  |
| Cotter                 | Black                                    |
| 2.60                   | 3 69                                     |
| Cappichino             | Chai                                     |
| Cappinging<br>3 Co     | 2.60                                     |
| Espresso               | Darjeeting                               |
| 6.60                   | 3 60                                     |
| Dot Chocolate          | Carl Orep                                |
| 2 80                   | 2.60                                     |
| Soba-pop               | Øcten                                    |
| 160                    | 3 69                                     |
| Elutionites Redillo    |                                          |
| 7-ēlp                  | Mint<br>3 Op                             |
| Cherry Pepsi           |                                          |
| Color                  | Raspberry                                |
| Dr.Peper               | 2.69                                     |
| Mr. Dibb               | Red                                      |
| Alountain Dew<br>Depsi | 5.60                                     |
| Burite                 | Milk<br>12 Se                            |
|                        |                                          |
| The Forgo              | ten Celipse                              |
| Darb 1                 |                                          |
| Demons Reb             | - Interest                               |
|                        | 0 dy prt glass                           |
| Cuer Clear             | de per plans                             |
| em                     | t ere ber bress                          |
|                        | dip per glass                            |
| Margarita              | 100 - V A                                |
| Alibori                | dy per glass                             |
|                        | Op per glace                             |
| Mulleb Red Wine        | 1. 1. 1. 1. 1. 1. 1. 1. 1. 1. 1. 1. 1. 1 |
| Rum                    | Øp per glass                             |
|                        | dip per glass                            |
| Behnapps               |                                          |
|                        | t dip per glass                          |
| Becolch 2              | e dip per glass                          |
| Beagrams 7             |                                          |
|                        | dip per glass                            |