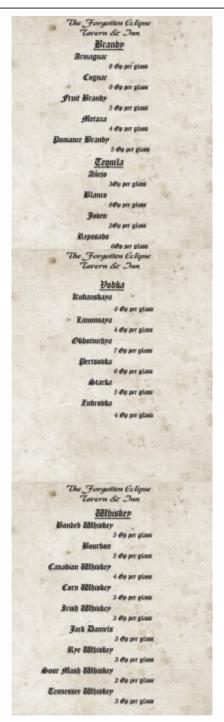

Blue Blazer 4Gp per glass

Boston Caribbean Coffee 3Gp per glass

Brandy

Armagnac 8Gp per glass

Cognac 9Gp per glass

Fruit Brandy 5Gp per glass

Metaxa 4Gp per glass

Pomance Brandy: 5Gp per glass Chocolate Coffee Kiss 6Gp per glass

### **Tequila**

Añejo 3Gp per glass

Blanco 8Gp per glass

Joven 2Gp per glass

Reposado 6Gp per glass

### Whiskey

Bonded Whiskey 5Gp per glass

Bourbon 5Gp per glass

Canadian Whiskey 4Gp per glass

Corn Whiskey 3Gp per glass

Irish Whiskey 3Gp per glass

Jack Daniels 3Gp per glass

Rye Whiskey 3Gp per glass

#### Vodka

Kubanskaya 6Gp per glass

Limonnaya 4Gp per glass

https://ayenee.org/wiki/ Printed on 2025/08/20 02:11

Okhotnichya 7Gp per glass

Pertsovka 9Gp per glass

Starka 5Gp per glass

Zubrovka 4Gp per glass