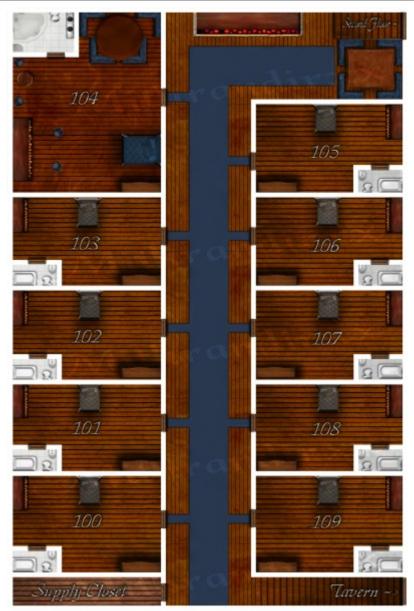

https://ayenee.org/wiki/ Printed on 2025/06/29 16:17

Above is the Presently most accurate map of the interior of the Tavern

Above is the Presently most accurate map of the interior of the Inn