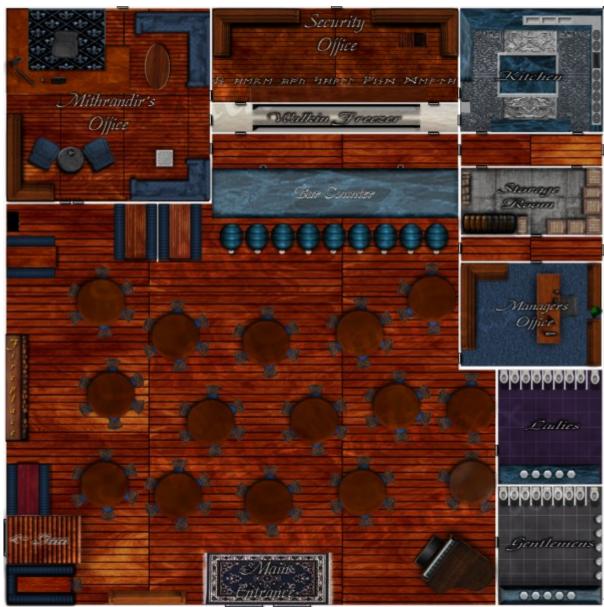

## **Description**

center>Above is the Presently most accurate map of the Tavern Inn and surrounding lands</center>

The Taverns floors are hard wood floors of cherry, the walls are equally made of cherry wood. The tables and chairs and chairs are made of polished walnut. To the immediate left of the entrance the stairs leading up to the inn are ensconced by booths. Looking more into the tavern upon the left hand side the common rooms fireplace remains lite. The large common's fireplace made of grey polished stone topped with a polished cherry wood mantle. As far back as ones eyes can travel within the common room upon the right side sets a booth behind which sits an old jukebox, and a pair of double doors. Beyond doors of ruby lacquered Rowan, craved with vines in a central relief with handles of black iron, lays Mithrandir's office. To the right of the entrance rests the grand piano. Upon the wall beyond the piano and more into the commons are the doors to the lavatories. If one has to answer the call of nature, the lavatories are spacious and darkly tiled the ladies with a hint of purple, the gents in a darker charcoal. Just before reaching the bar stools upon the right side sits the door of the managers office. The barstools setting before the counter, sit mounted upon the iron poles bolted to the floor. The cushions upon the stools are made of a blueish-green dyed leather. The bar counter itself is made of a deep blue marble polished to a mirror shine. Behind the bar sets a large mirror reflecting the whole of the common room only obscured multiple alcohol bottles. To either side of the large mirror are two etched glass doors that lead into a walk-in freezer. Upon the floor behind the bar are two holes in the floor boards rimmed with metal leading to the till.

https://ayenee.org/wiki/ Printed on 2025/06/29 16:17

Above is the Presently most accurate map of the interior of the Tavern

Above is the Presently most accurate map of the interior of the Inn