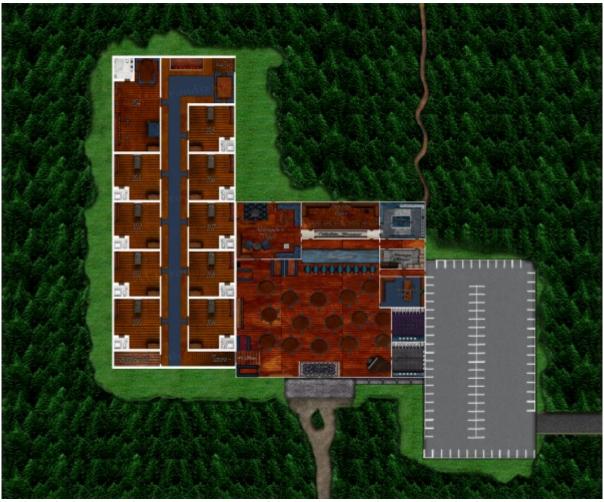

## **Description**

center>Above is the Presently most accurate map of the Tavern Inn and surrounding lands</center>

The Taverns floors are hard wood floors of cherry, the walls are equally made of cherry wood. The tables and chairs and chairs are made of polished walnut. To the immediate left of the entrance the stairs leading up to the inn are ensconced by booths. Looking more into the tavern upon the left hand side the common rooms fireplace remains lite. The large common's fireplace made of grey polished stone topped with a polished cherry wood mantle. As far back as ones eyes can travel within the common room upon the right side sets a booth behind which sits an old jukebox, and a pair of double doors. Beyond doors of ruby lacquered Rowan, craved with vines in a central relief with handles of black iron, lays Mithrandir's office. To the right of the entrance rests the grand piano. Upon the wall beyond the piano and more into the commons are the doors to the lavatories. If one has to answer the call of nature, the lavatories are spacious and darkly tiled the ladies with a hint of purple, the gents in a darker charcoal. Just before reaching the bar stools upon the right side sits the door of the managers office. The barstools setting before the counter, sit mounted upon the iron poles bolted to the floor. The cushions upon the stools are made of a blueish-green dyed leather. The bar counter itself is made of a deep blue marble polished to a mirror shine. Behind the bar sets a large mirror reflecting the whole of the common room only obscured multiple alcohol bottles. To either side of the large mirror are two etched glass doors that lead into a walk-in freezer. Upon the floor behind the bar are two holes in the floor boards rimmed with metal leading to the till.

https://ayenee.org/wiki/ Printed on 2025/06/29 16:17

Above is the Presently most accurate map of the interior of the Tavern

Above is the Presently most accurate map of the interior of the Inn