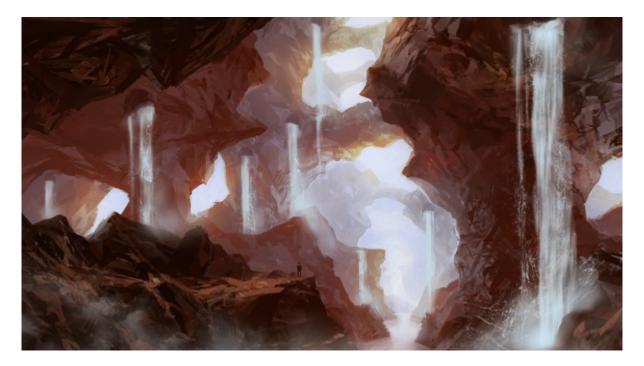

## **Mystic River Falls**

Mystic River Falls is a white-water river with rock-centric waterfalls in a Northern continent on Ayenee that is a hub of magical activity geographically.

The river has several waterfalls that come down from the skies. The water is deposited from the fog and clouds overhead for a good portion of the year on Ayenee. Magic is in a state of rapid flux here. Some of it is made in the bowels of the continent and released out at several points, one of which is the Mystic River Falls. Ever-churning and moving, this river is never still. Above Mystic Lake is a series of cave-like exits for the water in the red rock leak out water in mass amounts.

It is said that the entire spectacle is entrancing to anyone viewing it far or near. Like a siren, even setting eyes on these structures will call one to explore them endlessly. Rumors say both that some Devils live under secret entrances in the waters and that those brought to the caves fall to their deaths while the waters call them to it. Whatever the case, few come out after going in.