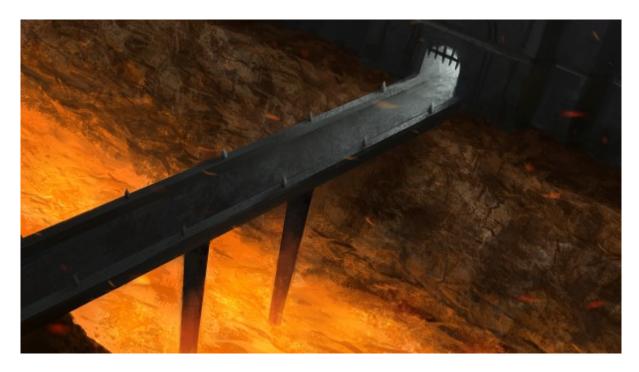

## **Brimstone Castle**

The fortress known as Brimstone castle sits in the remains of an ancient volcano. The castle walls are jet black from being covered in soot and ash. The volcano might be ancient, however hot lava continues to flow through the natural channels that were carved out over thousands of years. This made for a convenient moat around the castle.