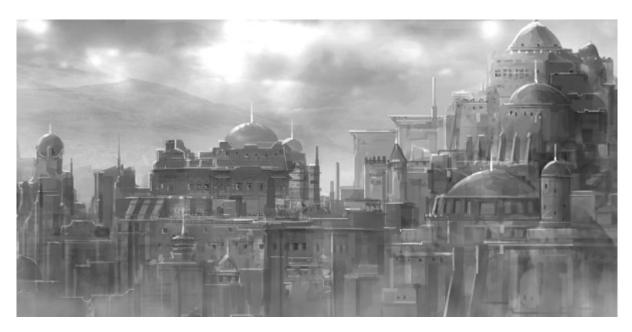

The people are a mix of different races and species found all over Ayenee. The architecture is laid out with bulbous domes and onion layered buildings that extend up many, many stories from their base in order to have places for manufacturing and laborious tasks in the depths of the city. The tops of the buildings are used for housing and farming is done in the mountains above the city. It is a temperate place.