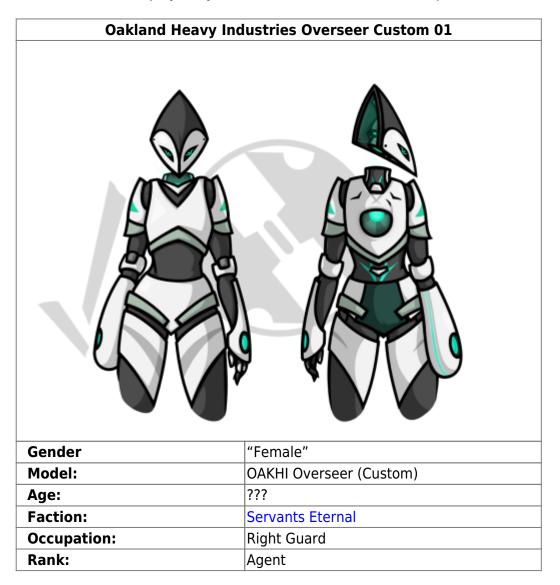

# **Physical Appearance**

OSC-01 is an Oakland Heavy Industries Overseer, heavily customized and armored. Their figure stands at a median between 5' and 6', with their ambiguous height being in part due to their disembodies head. They vaguely resemble a well-toned female wearing a suit of armor, with heavier concentrations of White Arcandum around the breastplate, shoulders, hips, forearms, and knees. The rest of their figure is composed of lighter Black Arcandum, durable metal alloy, and a small covering of flexible black pseudo-muscle. Their robotic feet are covered in another form of fake muscle, with traction control built into their pads.

Their head is of a triangular shape, and is one of the heaviest armored parts on their personnel. From behind, one can see the circular exhaust vent for their main power source- a heavy duty but compromised generator. While seemingly open, this port is still well secured and armored. Discreet air vents are built into the back of their shoulders, which can be opened and closed as necessary and can even be used to create the sound like that of an organ.

OSC-01 can take many different forms depending on the situation, but is often idly seen in a "Harpy Formation", with their dislocated and particularly *sharp* metal feathers draped in front of them from the forearm. The rounded ends of their wing joint may split way to reveal a more human-looking forearm complete with five flexible digits on each hand.