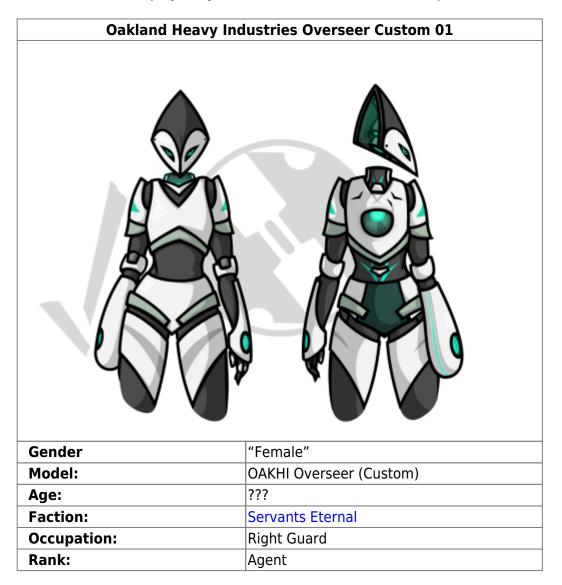

## **Physical Appearance**

OSC-01 is an Oakland Heavy Industries Overseer, heavily customized and armored. Their figure stands at a median between 5' and 6', with their ambiguous height being in part due to their disembodies head. They vaguely resemble a well-toned female wearing a suit of armor, with heavier concentrations of White Arcandum around the breastplate, shoulders, hips, forearms, and knees. The rest of their figure is composed of lighter Black Arcandum, durable metal alloy, and a small covering of flexible black pseudo-muscle. Their robotic feet are covered in another form of fake muscle, with traction control built into their pads.

Their head is of a triangular shape, and is one of the heaviest armored parts on their personnel. From behind, one can see the circular exhaust vent for their main power source- a heavy duty but compromised generator. While seemingly open, this port is still well secured and armored. Discreet air vents are built into the back of their shoulders, which can be opened and closed as necessary and can even be used to create the sound like that of an organ.

OSC-01 can take many different forms depending on the situation, but is often idly seen in a "Harpy Formation", with their dislocated and particularly *sharp* metal feathers draped in front of them from the forearm. The rounded ends of their wing joint may split way to reveal a more human-looking forearm complete with five flexible digits on each hand.