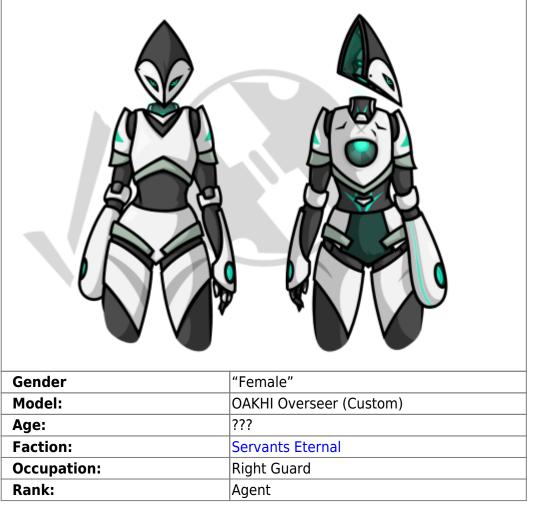

#### OSC-01 is a PC/NPC played by Pancakei within the Arcadia Complex.

**Oakland Heavy Industries Overseer Custom 01** 

| Gender      | "Female"                |
|-------------|-------------------------|
| Model:      | OAKHI Overseer (Custom) |
| Age:        | ???                     |
| Faction:    | Servants Eternal        |
| Occupation: | Right Guard             |
| Rank:       | Agent                   |

#### **Physical Appearance**

OSC-01 is an Oakland Heavy Industries Overseer, heavily customized and armored. Their figure stands at a median between 5' and 6', with their ambiguous height being in part due to their disembodies head. They vaguely resemble a well-toned female wearing a suit of armor, with heavier concentrations of White Arcandum around the breastplate, shoulders, hips, forearms, and knees. The rest of their figure is composed of lighter Black Arcandum, durable metal alloy, and a small covering of flexible black pseudo-muscle. Their robotic feet are covered in another form of fake muscle, with traction control built into their pads.

Their head is of a triangular shape, and is one of the heaviest armored parts on their personnel. From behind, one can see the circular exhaust vent for their main power source- a heavy duty but compromised generator. While seemingly open, this port is still well secured and armored. Discreet air vents are built into the back of their shoulders, which can be opened and closed as necessary and can even be used to create the sound like that of an organ.

OSC-01 can take many different forms depending on the situation, but is often idly seen in a "Harpy Formation", with their dislocated and particularly *sharp* metal feathers draped in front of them from the forearm. The rounded ends of their wing joint may split way to reveal a more human-looking forearm complete with five flexible digits on each hand.