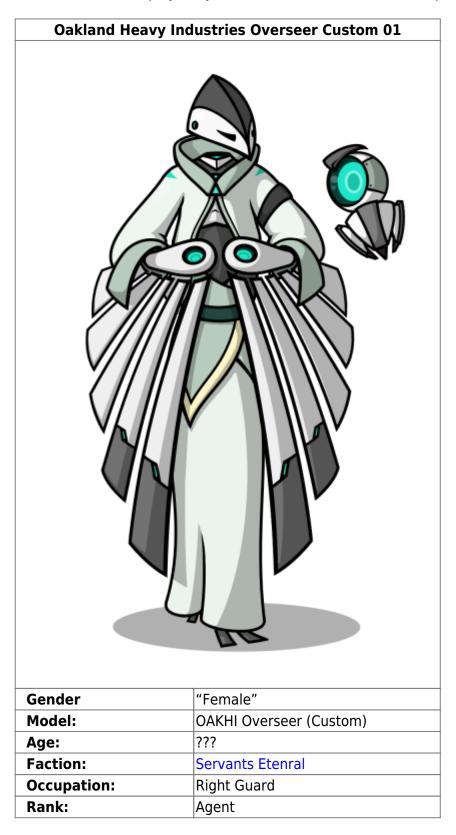

## **Physical Appearance**

OSC-01 is an Oakland Heavy Industries Overseer, heavily customized and armored. Their slim figure stands at a median between 5' and 6', with their ambiguous height being in part due to their disembodies head. They vaguely resemble a well-toned female wearing a suit of armor, with heavier concentrations of White Arcandum around the breastplate, shoulders, hips, forearms, and knees. The rest of their figure is composed of lighter Black Arcandum, durable metal alloy, and a small covering of flexible black pseudo-muscle. Their robotic feet are covered in another form of fake muscle, with traction control built into their pads.

Their head is of a triangular shape, and is one of the heaviest armored parts on their personnel. From behind, one can see the circular exhaust vent for their main power source- a heavy duty but compromised generator. While seemingly open, this port is still well secured and armored. Discreet air vents are built into the back of their shoulders, which can be opened and closed as necessary and can even be used to create the sound like that of an organ.

OSC-01 can take many different forms depending on the situation, but is often idly seen in a "Harpy Formation", with their dislocated and particularly *sharp* metal feathers draped in front of them from the forearm. The rounded ends of their wing joint may split way to reveal a more human-looking forearm complete with five flexible digits on each hand.