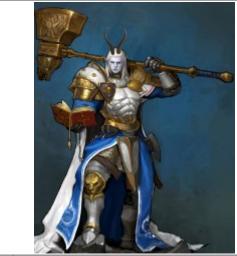

#### **Olsen Whitethorne**

| Titles:          | Light keeper, King of the Whitethornes                                  |
|------------------|-------------------------------------------------------------------------|
| Gender:          | Male                                                                    |
| Races:           | Tuath De Dannan                                                         |
| Age:             | 426                                                                     |
| Occupation:      | Paladin                                                                 |
| Faction/Kingdom: | Whitethornes/Sonne nach Hause                                           |
| Alignment:       | Lawful Good                                                             |
| Status:          | Deceased                                                                |
| Relatives:       | Brunhilda (wife,deceased), Isolde (daughter), Starke<br>(son, deceased) |
| Height:          | 5'7"                                                                    |
| Weight:          | 135 lbs                                                                 |
| Eyes:            | silver                                                                  |
| Hair:            | white                                                                   |

#### Weapons, Relics, and Weakness

Hammer of Righteous Fury:

Exalted Book of Bachante: