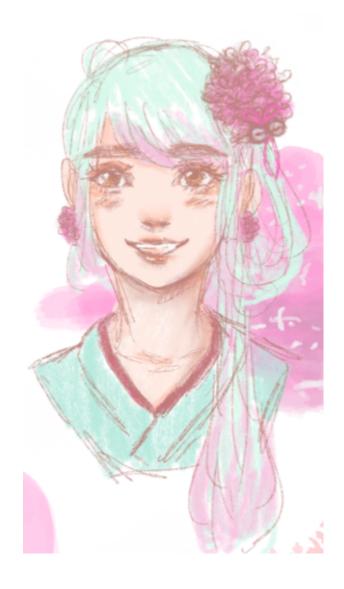

# **Physical Appeareance**

She has pale skin, golden eyes, and teal hair with pink tips on the side-swept bangs and rest of her long hair.