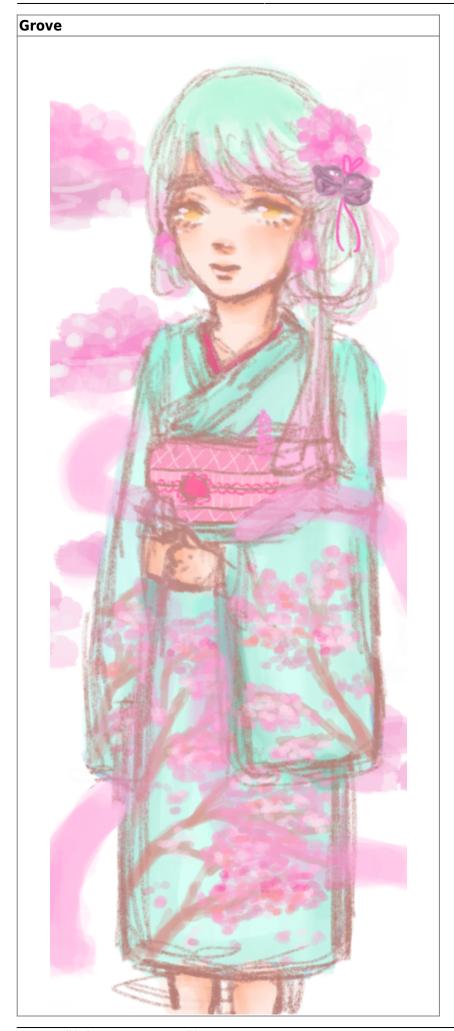

# **Physical Appeareance**

She has pale skin, golden eyes, and teal hair with pink tips on the side-swept bangs and rest of her long hair.

## **Biography**

Illustrie "Grove" Gramatium was born to two Inquisition-fearing parents who, when she started showing signs of magical abilities, sequestered her away while adopting another daughter to replace her. It is said in some circles that the look-alike adopted daughter does not have pink fringe tips, but only teal hair and believe that she is not the true queen, but the general belief is that Queen Illustrie