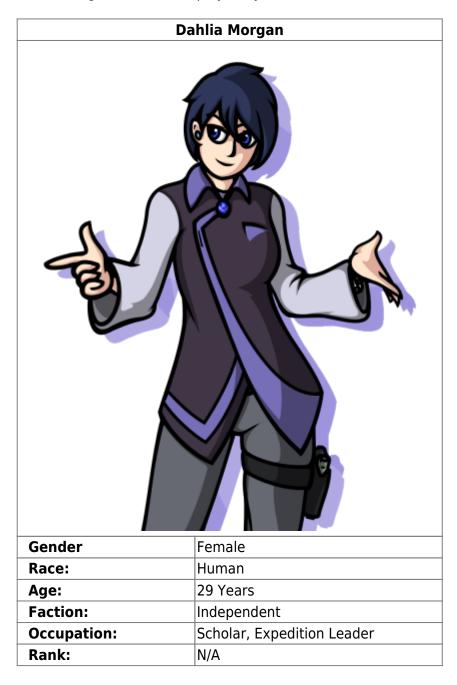

## **Physical Appearance**

Dahlia is a somewhat short human, standing at 5' 3". She has a rather healthy build, but isn't quite physically strong. Her skin is a pale creamy white and her face is somewhat round with two piercing blue eyes. Her hair is cut short into a slight "bowl", and is a dark cobalt in color.