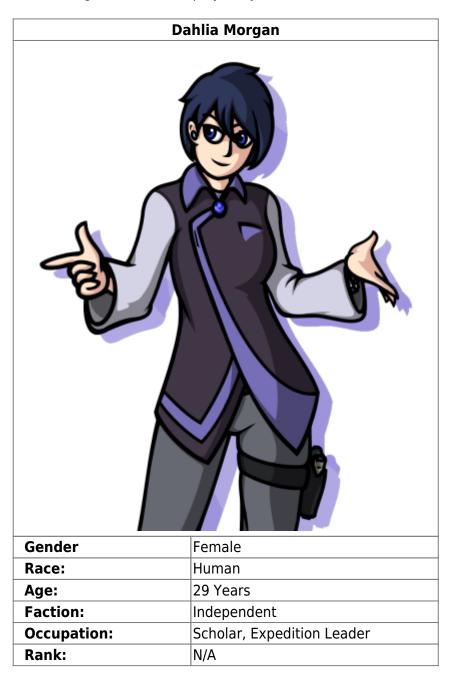

## **Physical Appearance**

Dahlia is a somewhat short human, standing at 5' 3". She has a rather healthy build, but isn't quite physically strong. Her skin is a pale creamy white and her face is somewhat round with two piercing blue eyes. Her hair is cut short into a slight "bowl", and is a dark cobalt in color.