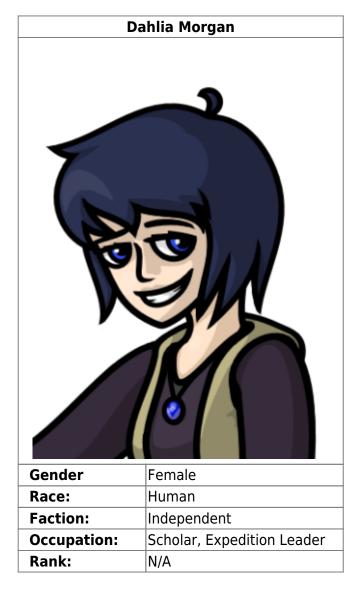

# **Physical Appearance**

Dahlia is a somewhat short human, standing at 5' 3". She has a rather healthy build, but isn't quite physically strong. Her skin is a pale creamy white and her face is somewhat round with two piercing blue eyes. Her hair is cut short into a slight "bowl", and is a dark cobalt in color.