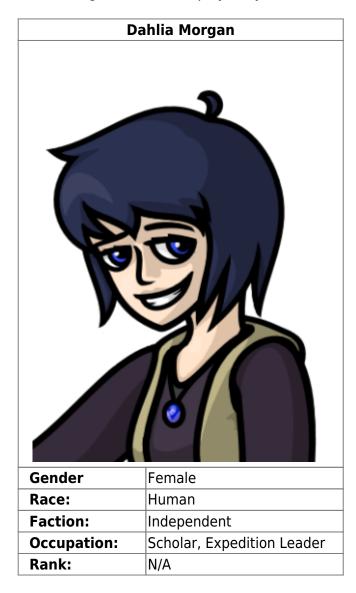

# **Physical Appearance**

Dahlia is a somewhat short human, standing at 5' 3". She has a rather healthy build, but isn't quite physically strong. Her skin is a pale creamy white and her face is somewhat round with two piercing blue eyes. Her hair is cut short into a slight "bowl", and is a dark cobalt in color.