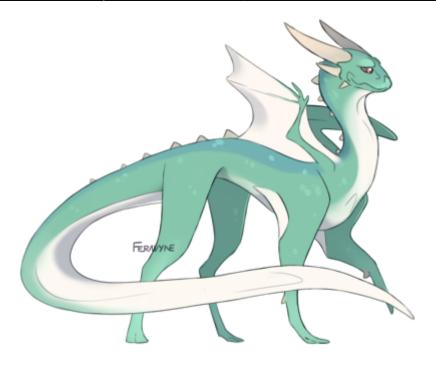

## **Jade Dragon**

The Jade Dragon is a creature of the skies and mountains of Ayenee, living far from Ayenee Capital City.

They are quadropedal when walking on the ground, which they are capable of doing thanks to their slim legs and small feet. They have large and obtrusive, working wings and ridged crowns of their heads and necks. They are a mixture of pale, desaturated green and white with orange and red eyes. They develop from eggs and grow slowly over hundreds of years. They are magnificently large, growing to, at most, two hundred feet long.

## **OOC Notes**

This page was originally created by Hoshi on Sat 13-01-18.

Art by Feravyne

From:

http://ayenee.org/wiki/ - Ayenee Wiki

Permanent link:

http://ayenee.org/wiki/doku.php?id=ayenee:species:jade\_dragon