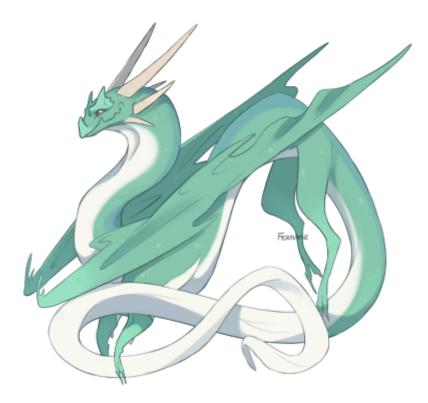

## **Jade Dragon**

The Jade Dragon is a creature of the skies and mountains of Ayenee, living far from Ayenee Capital City.

They are quadropedal when walking on the ground, which they are capable of doing thanks to their slim legs and small feet. They have large and obtrusive, working wings and ridged crowns of their heads and necks. They are a mixture of pale, desaturated green and white with orange and red eyes. They develop from eggs and grow slowly over hundreds of years. They are magnificently large, growing to, at most, two hundred feet long.

## **OOC Notes**

This page was originally created by Hoshi on Sat 13-01-18.

Art by Feravyne

From:

http://ayenee.org/wiki/ - Ayenee Wiki

Permanent link:

http://ayenee.org/wiki/doku.php?id=ayenee:species:jade\_dragon