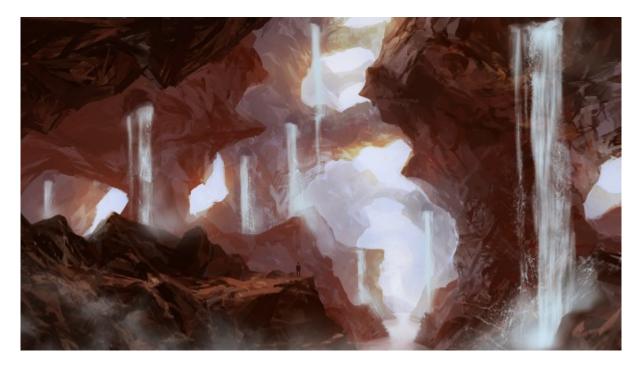

## **Mystic River Falls**

Mystic River Falls is a white-water river with rock-centric waterfalls in a Northern continent on Ayenee that is a hub of magical activity geographically.

The river has several waterfalls that come down from the skies. The water is deposited from the fog and clouds overhead for a good portion of the year on Ayenee. Magic is in a state of rapid flux here. Some of it is made in the bowels of the continent and released out at several points, one of which is the Mystic River Falls. Ever-churning and moving, this river is never still. Above Mystic Lake is a series of cave-like exits for the water in the red rock leak out water in mass amounts.

It is said that the entire spectacle is entrancing to anyone viewing it far or near. Like a siren, even setting eyes on these structures will call one to explore them endlessly. Rumors say both that some Devils live under secret entrances in the waters and that those brought to the caves fall to their deaths while the waters call them to it. Whatever the case, few come out after going in.