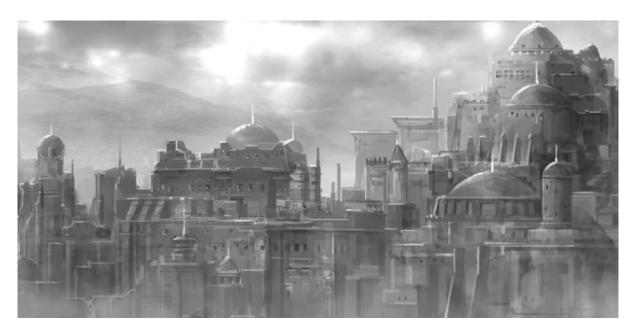

The people are a mix of different races and species found all over Ayenee. The architecture is laid out with bulbous domes and onion layered buildings that extend up many, many stories from their base in order to have places for manufacturing and laborious tasks in the depths of the city. The tops of the buildings are used for housing and farming is done in the mountains above the city. It is a temperate place.